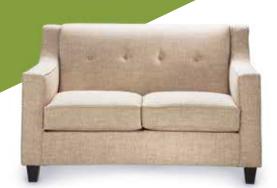

## Soft Seating Collections

TANCHR Chair (beige textured) 34"L 37"D 36"H TANLOV Loveseat (beige textured) 57.5"L 37"D 37"H TANSOF Sofa (beige textured) 78"L 37"D 36"H

Powered Products

MNCHCH Armless Chair (gray fabric) 22.5"L 27"D 28.5"H MNCHCC Corner Chair (gray fabric) 26"L 27"D 28.5"H MNCHLA Loveseat (gray fabric) 45"L 27"D 28.5"H