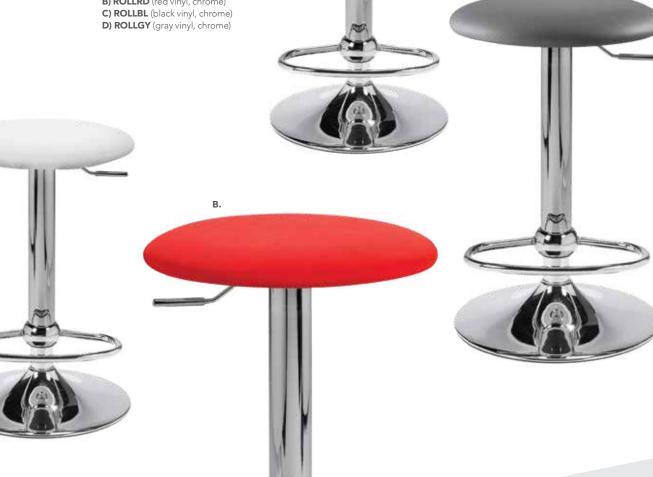

## Barstool Collection

Spin 360° Use barstools

to maximize client engagement with those all around you.

15"RND 23-33.5"H **A) ROLLWH** (white vinyl, chrome) B) ROLLRD (red vinyl, chrome)

## **Barstool** Collection

21"L 22"D 41"H A) BSS Barstool (black, chrome) B) BST Barstool (white, chrome)

**ZENBAR Barstool** (white, chrome) 19"L 20"D 44"H

A) BSC Oslo Barstool (white, chrome) 17"L 20"D 45"H B) XBAR Christopher Barstool (white vinyl, chrome) 19"L 15"D 41"H C) BS001 Shark Barstool (white, chrome) 22"L 19"D 34-44"H D) BSR Syntax Barstool (black, chrome) 23"L 19"D 43.25"H