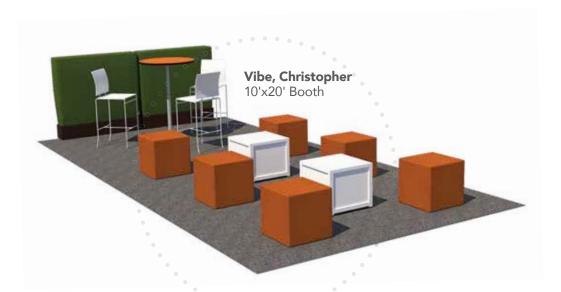

## Group Seating

A) CS8 Berlin Chair (black, white, chrome) 18"L 22"D 32"H

B) CS4 Syntax Chair (black, chrome) 23"L 19"D 32.25"H

C) XCHR Christopher Chair (white vinyl, chrome) 17"L 19"D 35"H

D) SC3 Brewer Chair (onyx, black) 20"L 20"D 32"H

#### Vibe Cubes

18"L 18"D 18"H

- A) VIB09 (white vinyl)

- D) VIB13 (purple vinyl)
  E) VIB12 (silver vinyl)

- H) VIB15 (taupe vinyl)
- I) VIB02 (blue vinyl)
- J) VIB08 (orange vinyl)