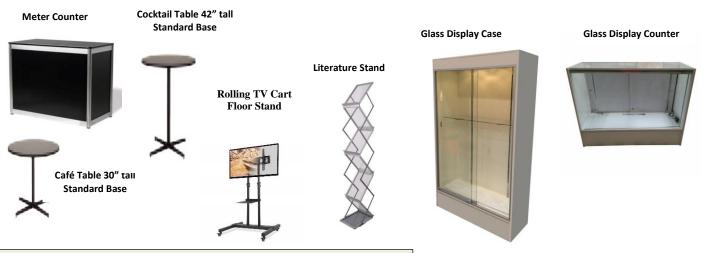

#### **Display Tables & Accessories Order Form**

Discount Deadline: Friday, September 17, 2021

| Company:      | Contact Name: |               |
|---------------|---------------|---------------|
| Address:      | City, State:  | Zip Code:     |
| Phone Number: | Fax Number:   | Booth Number: |
| Email:        |               |               |

| Email: |                      |              |              |              |
|--------|----------------------|--------------|--------------|--------------|
| Skirte | ed Display Tables 3  | 0" high (to  | pped in whi  | ite vinyl)   |
| QTY    | Item Description     | Discount     | Standard     | Total        |
|        | 4' L x 24" W x 30" H | \$84.50      | \$102.75     | \$           |
|        | 6' L x 24" W x 30" H | \$103.00     | \$124.25     | \$           |
|        | 4th Side Skirt 6'    | \$39.00      | \$48.50      | \$           |
|        | Table Skirt Only 6'  | \$61.75      | \$77.25      | \$           |
|        | 8' L x 24" W x 30" H | \$119.50     | \$144.25     | \$           |
|        | 4th Side Skirt 8'    | \$39.00      | \$48.50      | \$           |
|        | Table Skirt Only 8'  | \$61.75      | \$77.25      | \$           |
| Skirte | ed Display Tables 4  | 2" high (to  | pped in whi  | ite vinyl)   |
|        | 4' L x 24" W x 42" H | \$114.25     | \$143.00     | \$           |
|        | 6' L x 24" W x 42" H | \$129.50     | \$161.75     | \$           |
|        | 4th Side Skirt 6'    | \$39.00      | \$48.50      | \$           |
|        | Table Skirt Only 6'  | \$61.75      | \$77.25      | \$           |
|        | 8' L x 24" W x 42" H | \$148.75     | \$186.50     | \$           |
|        | 4th Side Skirt 8'    | \$39.00      | \$48.50      | \$           |
|        | Table Skirt Only 8'  | \$61.75      | \$77.25      | \$           |
| Unsk   | irted Display Table  | s 30" high   | (topped in v | white vinyl) |
|        | 4' L x 24" W x 30" H | \$49.50      | \$61.50      | \$           |
|        | 6' L x 24" W x 30" H | \$61.00      | \$76.25      | \$           |
|        | 8' L x 24" W x 30" H | \$72.50      | \$89.50      | \$           |
| Unsk   | irted Display Table  | s 42" high   | (topped in v | white vinyl) |
|        | 4' L x 24" W x 42" H | \$70.25      | \$85.50      | \$           |
|        | 6' L x 24" W x 42" H | \$81.00      | \$100.50     | \$           |
|        | 8' L x 24" W x 42" H | \$87.50      | \$109.75     | \$           |
| Unsk   | irted Specialty Tab  | les 30" in I | Diameter     | T            |
|        | Café Table 30" H     | \$67.75      | \$81.25      | \$           |
|        | Cocktail Table 42" H | \$86.25      | \$103.50     | \$           |
| Table  | Risers (covered w    | ı            |              | Ι.           |
|        | 4' L x 12" W x 12" H | \$50.75      | \$63.50      | \$           |
|        | 6' L x 12" W x 12" H | \$61.25      | \$76.75      | \$           |
| 1      | 8' L x 12" W x 12" H | \$72.00      | \$90.25      | \$           |

| Chair  | S                                            |           |          |       |
|--------|----------------------------------------------|-----------|----------|-------|
| QTY    | Item Description                             | Discount  | Standard | Total |
|        | Side Chair                                   | \$46.00   | \$57.25  | \$    |
|        | Modular High Stool<br>Gray Fabric – 29" Tall | \$73.25   | \$91.50  | \$    |
|        | Padded Chair                                 | \$65.00   | \$81.00  | \$    |
| Pegb   | oards, Tack Boards &                         | Grid Wall |          |       |
|        | Pegboard<br>4' x 8' Horizontal               | \$183.25  | \$229.25 | \$    |
|        | Pegboard<br>8' x 4' Vertical                 | \$183.25  | \$229.25 | \$    |
|        | Tack Board<br>4' x 8' Horizontal             | \$164.50  | \$197.50 | \$    |
|        | Tack Board<br>8' x 4' Vertical               | \$164.50  | \$197.50 | \$    |
|        | Grid Wall<br>2' x 8'                         | \$61.00   | \$76.25  | \$    |
| Bag, I | Literature & Garmen                          | t Racks   |          |       |
|        | Bag Rack                                     | \$86.50   | \$108.25 | \$    |
|        | Literature Rack                              | \$95.25   | \$116.50 | \$    |
|        | Clothes Rack                                 | \$86.50   | \$108.25 | \$    |
|        | Garment Rack – 2 Arm<br>(Water Fall)         | \$86.50   | \$108.25 | \$    |
|        | Garment Rack – 4 Arm<br>(Water Fall)         | \$86.50   | \$108.25 | \$    |
| Addit  | tional Accessories                           |           |          |       |
|        | Easel                                        | \$28.00   | \$34.75  | \$    |
|        | Fish Bowl                                    | \$26.50   | \$32.00  | \$    |
|        | Wastebasket                                  | \$14.75   | \$17.50  | \$    |
|        | Arm Light                                    | \$56.75   | \$70.50  | \$    |
|        | Floor Lamp                                   | \$45.00   | \$80.00  | \$    |
|        | Table Light                                  | \$65.00   | \$90.00  | \$    |