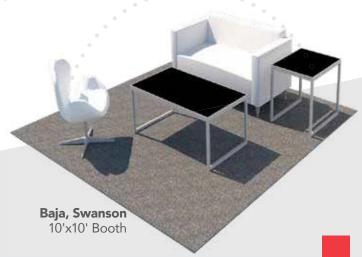

Arm Light                                    | \$56.75   | \$70.50  | \$    |
|        | Floor Lamp                                   | \$45.00   | \$80.00  | \$    |
|        | Table Light                                  | \$65.00   | \$90.00  | \$    |

Event Colors are: <u>Black</u>



| Total | + | Sales Tax<br>8.25% | " | Grand Total |
|-------|---|--------------------|---|-------------|
| \$    | + | \$                 | Ш | \$          |

# TRADESH (2020) VV Furnishings

#### **FEATURING**

- Powered Collections
- Modular Seating
- Executive Seating
- Communal Tables
- Bars & Barstools

CORT EVENTS



## Inspired Designs for Maximum Engagement

Design an interactive booth that achieves your company vision and encourages attendees to connect, learn, and engage.























## Top 10 Booth Design Tips

Attract, Engage and Inspire.





Spin Around.

Swivel chairs in small spaces maximize functionality and allow you to engage with those all around!



**Get Connected.** 

Communal tables help facilitate networking opportunities and build connections.





**Creature Comforts.** 

Design a comfortable "living room" space with soft lounge seating to relax clients and encourage conversation.





Keep it Green.

Don't forget the greenery to warm up your booth environment by bringing nature indoors.



Square or circular ottomans are a great way to design small theaters for quick demonstrations.





Level the field! Low and casual seating makes clients more comfortable and open to learning.





Keep clients charged with powered seating and add a wireless charg