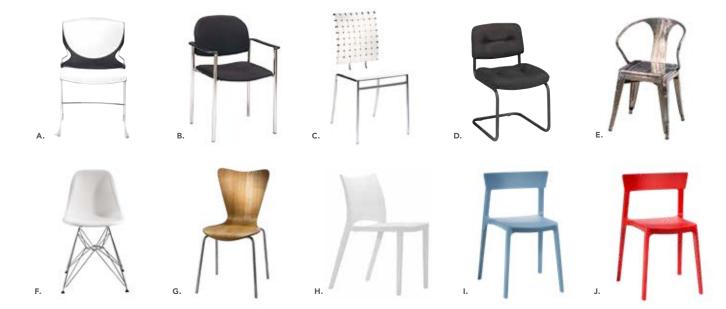

## Group Seating

A) CS8 Berlin Chair (black, white, chrome) 18"L 22"D 32"H

B) CS4 Syntax Chair (black, chrome) 23"L 19"D 32.25"H

C) XCHR Christopher Chair (white vinyl, chrome) 17"L 19"D 35"H

D) SC3 Brewer Chair (onyx, black) 20"L 20"D 32"H

E) RSTDIN Rustique Chair w/arms (gunmetal) 20"L 18"D 31"H

F) ZENCHR Zenith Chair (white, chrome) 18.25"L 22"D 32"H

G) LMCHR Laguna Chair (maple, chrome) 18"L 19"D 34"H

H) SC10 Razor Armless Chair (white) 15.5"L 15.5"D 30.5"H

I) BLDCSB Blade Chair (sky blue) 20.5"L 19"D 30.5"H

**J) BLDCRD Blade Chair** (red) 20.5"L 19"D 30.5"H

**K) LUCHCL Lucent Chair** (frosted acrylic, chrome) 19.5"L 19.75"D 32.5"H

L) DUET Duet Stack Chair (black, chrome) 21"L 23"D 33"H