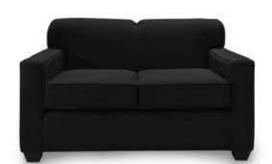

## Create a comfortable "living room" space with a soft lounge seating to relax clients and facilitate conversation.

BCHWHT Chair (white vinyl) 36"L 30.5"D 28"H

**BLVWHT Loveseat** (white vinyl) 61"L 30.5"D 28"H

BSFWHT Sofa (white vinyl) 86"L 30"D 28"H

12 CORT Events