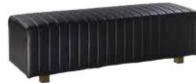

#### Benches

C) WHT12 Half (white vinyl) 39"L 22"D 18"H D) REGBEN Regis (brushed metal)

47"L 15.5"D 16"H

**Endless Curved** 60.5"L 37.5"D 15"H A) END01B (black vinyl, chrome) B) END01W

(white vinyl, chrome)

72"RND 18"H

Curves

22 CORT Events

**Beverly Bench Ottoman** 10'x20' Booth

Demo down.

Rectangular or circular ottomans are a great way to design small theaters for quick demonstrations.

**Bench Ottomans** 

60"L 20"D 18"H A) BVLYWH (white vinyl)