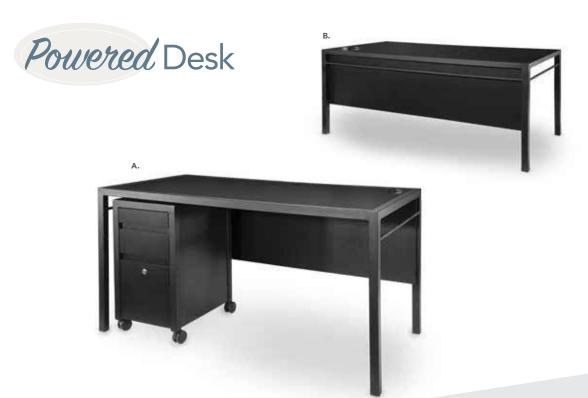

A) JD8 Executive Desk (gray acajou) 60"L 30"D 29"H
B) CR8 Credenza (gray acajou) 60"L 20"D 29"H
C) BC8 Bookcase (gray acajou) 36"L 12"D 72"H

B. CREDENZA FRONT

Tech Desk

A) TECH3B Desk, Powered, w/3 Drawer File Cabinet (black top, black metal) 60"L30"D30"H

B) TECH Desk, Powered (black top, black metal) 60"L30"D30"H

C) TECH3 3 Drawer File Cabinet on Castors (black top, black metal) 16"L20"D28"H