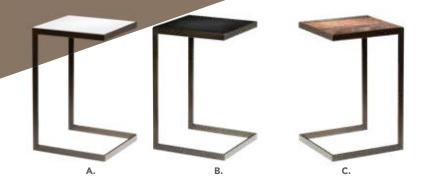

#### **End Tables**

27"L 23"D 22"H

**E) E1W** (white top, brushed steel)

F) E1Y (black top, brushed steel) **G) SYDBEE** (blue top, brushed steel)

H) SYDWDE (wood top, brushed steel)

#### Regis A) REGBEN Bench Table

(brushed metal) 47"L 15.5"D 16"H B) REGOTT End Table

(brushed metal) 16"L 15.5"D 16.5"H

#### Silverado

C) E1E End Table

(glass top, chrome) 24"RND 22"H D) C1E Cocktail Table

(glass top, chrome) 36"RND 17"H

#### Rustic

E) ETBL E-Table (wood) 21"L 15.5"D 27.5"H F) TMBTBL Timber Table (wood) 16"RND 17"H