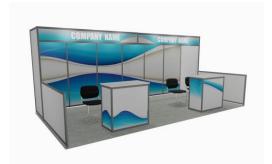

#### Each 10' X 10' booth includes:

- ♦ 8' tall background drape (Black)
- ◆ 3' tall side dividers (Black)