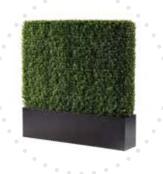

## Go Biophilic

It's easy to be green.

Just add greenery to your booth environment for a warm and natural feel.

#### B) HDG7FT Boxwood Hedge, 7' 36.5"L 12"D 84"H

C) HDG4FT Boxwood Hedge, 4' 46"L9"D 47"H

**BLDBSB Blade Barstool** 20.5"L 20"D 40.5"H (sky blue)