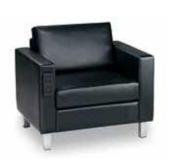

## Accent Chairs

Swivel chairs in small spaces maximize functionality and allow you to engage with those all around!

C) OCB Key West Chair
(black fabric, wood) 31"L 31"D 31"H

D) BCW Madrid Chair
(white vinyl, chrome) 30"L 30"D 31"H

E) PROGB Pro Executive Guest Chair
(black vinyl, chrome) 24"L 22"D 36"H