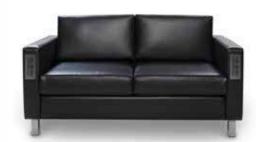

Powered tables or seating encourages clients to linger in the booth and

Roma Collection

SFAPWR Roma Sofa, Powered (white vinyl) 78"L 31"D 33"H **CHRPWR Roma Chair, Powered** (white vinyl) 37"L 31"D 33"H

### Naples Collection

NPLCHP Naples Chair, Powered (black vinyl) 36"L 30"D 33.25"H NPLLOP Naples Loveseat, Powered (black vinyl) 62"L 30"D 33.25"H NPLSOP Naples Sofa, Powered (black vinyl) 87"L 30"D 33.25"H