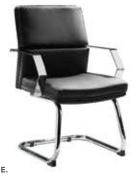

NSOF Sofa (beige textured) 78"L 37"D 36"H

















Powered Products

MNCHCH Armless Chair (gray fabric) 22.5"L 27"D 28.5"H MNCHCC Corner Chair (gray fabric) 26"L 27"D 28.5"H MNCHLA Loveseat (gray fabric) 45"L 27"D 28.5"H







BCHWHT Chair (white vinyl) 36"L 30.5"D 28"H
BLVWHT Loveseat (white vinyl) 61"L 30.5"D 28"H
BSFWHT Sofa (white vinyl) 86"L 30"D 28"H









NPLCHP Chair, Powered (black vinyl) 36"L 30"D 33.25"H
Also available with standard arm (NPLCHR). NPLLOP Loveseat, Powered (black vinyl) 62"L 30"D 33.25"H Also available with standard arms (NPLLOV). NPLSOP Sofa, Powered (black vinyl) 87"L 30"D 33.25"H Also available with standard arms (NPLSOF).



## Accent Chairs



Swivel chairs in small spaces maximize functionality and allow you to engage with those all around!







C) OCB Key West Chair
(black fabric, wood) 31"L 31"D 31"H

D) BCW Madrid Chair
(white vinyl, chrome) 30"L 30"D 31"H

E) PROGB Pro Executive Guest Chair
(black vinyl, chrome) 24"L 22"D 36"H

## Palm Beach Sofa & Swanson Chairs 10'x10' Booth



## Group Seating













A) CS8 Berlin Chair (black, white, chrome) 18"L 22"D 32"H

B) CS4 Syntax Chair (black, chrome) 23"L 19"D 32.25"H

C) XCHR Christopher Chair (white vinyl, chrome) 17"L 19"D 35"H

D) SC3 Brewer Chair (onyx, black) 20"L 20"D 32"H

E) RSTDIN Rustique Chair w/arms (gunmetal) 20"L 18"D 31"H

F) ZENCHR Zenith Chair (white, chrome) 18.25"L 22"D 32"H

G) LMCHR Laguna Chair (maple, chrome) 18"L 19"D 34"H

H) SC10 Razor Armless Chair (white) 15.5"L 15.5"D 30.5"H

I) BLDCSB Blade Chair (sky blue) 20.5"L 19"D 30.5"H

**J) BLDCRD Bla