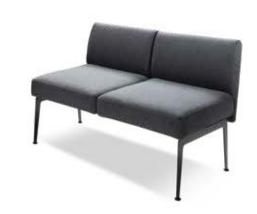

## Soft Seating

**MNCHLV Armless Loveseat** (gray fabric) 45"L 27"D 28.5"H

**MNCHCC Corner Chair** (gray fabric) 26"L 27"D 28.5"H

**MNCHCH Armless Chair** (gray fabric) 22.5"L 27"D 28.5"H