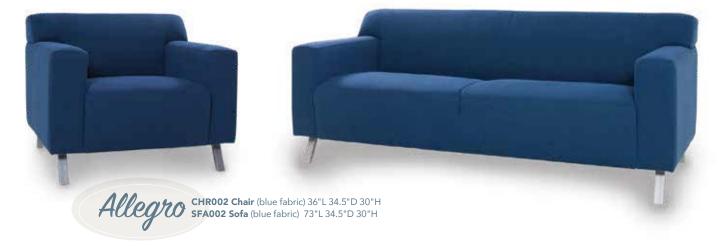

## Soft Seating Collections

Valencia VALSOF Sofa (coffee brown velvet) 63"L 30.5"D 31"H VALCHA Chair (spice orange velvet) 28"L 30.5"D 31"H

FAIRSW Sofa (white vinyl, brushed metal) 62"L 26"D 30"H FAIRCW Chair (white vinyl, brushed metal) 27"L 26"D 30"H