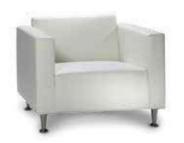

## Accent Chairs

Swivel chairs in small spaces maximize functionality and allow you to engage with those all around!

C) OCB Key West Chair
(black fabric, wood) 31"L 31"D 31"H

D) BCW Madrid Chair
(white vinyl, chrome) 30"L 30"D 31"H