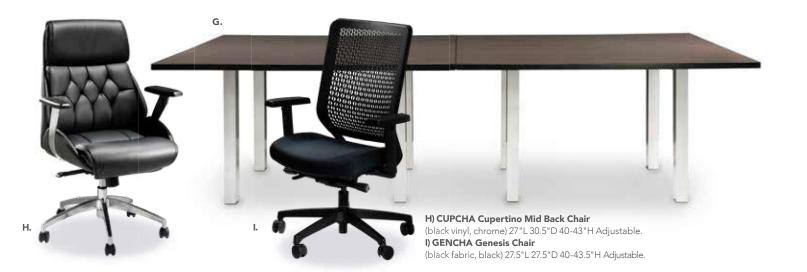

# Pro Mid Back

**Executive Chairs** 24"L 22"D 36.75-39.75"H

Adjustable height

C) PROMID (white vinyl, chrome) D) PROMDB (black vinyl, chrome)

Pro Guest

PROGB Executive Chair

Genesis

GENCHA Chair (black fabric, black) 27.5"L 27.5"D 40-43.5"H