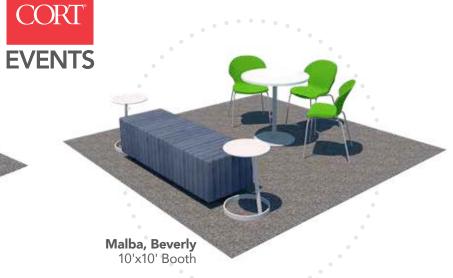

M) MALGRN Malba Chair (green, chrome) 20"L 20"D 32"H

N) MALGRY Malba Chair (gray, chrome) 20"L 20"D 32"H

#### Benches

C) WHT12 Half (white vinyl) 39"L 22"D 18"H D) REGBEN Regis (brushed metal)

47"L 15.5"D 16"H

**Endless Curved** 60.5"L 37.5"D 15"H A) END01B (black vinyl, chrome) B) END01W

(white vinyl, chrome)