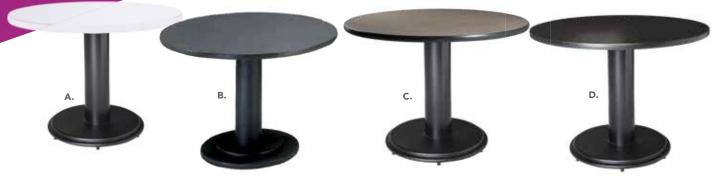

#### Silverado

C) E1E End Table

(glass top, chrome) 24"RND 22"H D) C1E Cocktail Table

(glass top, chrome) 36"RND 17"H