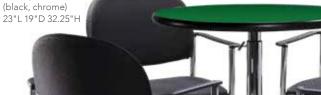

## Group Seating

A) CS8 Berlin Chair (black, white, chrome) 18"L 22"D 32"H

B) CS4 Syntax Chair (black, chrome) 23"L 19"D 32.25"H

C) XCHR Christopher Chair (white vinyl, chrome) 17"L 19"D 35"H

D) SC3 Brewer Chair (onyx, black) 20"L 20"D 32"H