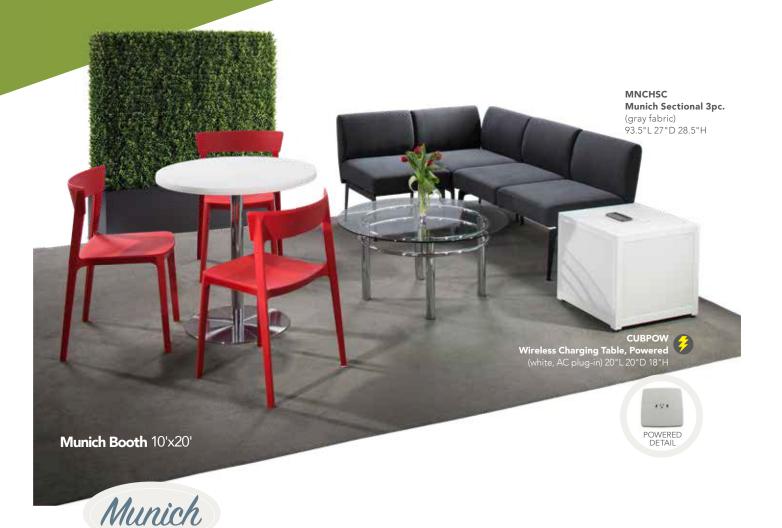

E) CUBPOW Wireless Charging Table, Powered (white, AC plug-in) 20"L 20"D 18"H

Sydney Powered Cocktail Tables (brushed steel) 48"L 26"D 18"H F) C1WP (white top) G) C1YP (black top)

## Soft Seating

**MNCHLV Armless Loveseat** (gray fabric) 45"L 27"D 28.5"H

**MNCHCC Corner Chair** (gray fabric) 26"L 27"D 28.5"H

**MNCHCH Armless Chair** (gray fabric) 22.5"L 27"D 28.5"H