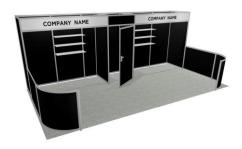

#### Each 10' X 10' booth includes:

- ♦ 8' tall background drape (Black)
- ◆ 3' tall side dividers (Black)