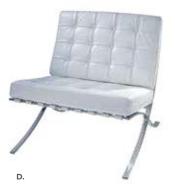

TANSOF Sofa (beige textured) 78"L 37"D 36"H

















Powered Products

MNCHCH Armless Chair (gray fabric) 22.5"L 27"D 28.5"H MNCHCC Corner Chair (gray fabric) 26"L 27"D 28.5"H MNCHLA Loveseat (gray fabric) 45"L 27"D 28.5"H







BCHWHT Chair (white vinyl) 36"L 30.5"D 28"H
BLVWHT Loveseat (white vinyl) 61"L 30.5"D 28"H
BSFWHT Sofa (white vinyl) 86"L 30"D 28"H









NPLCHP Chair, Powered (black vinyl) 36"L 30"D 33.25"H
Also available with standard arm (NPLCHR). NPLLOP Loveseat, Powered (black vinyl) 62"L 30"D 33.25"H Also available with standard arms (NPLLOV). NPLSOP Sofa, Powered (black vinyl) 87"L 30"D 33.25"H Also available with standard arms (NPLSOF).



## Accent Chairs



Swivel chairs in small spaces maximize functionality and allow you to engage with those all around!







C) OCB Key West Chair
(black fabric, wood) 31"L 31"D 31"H

D) BCW Madrid Chair
(white vinyl, chrome) 30"L 30"D 31"H

E) PROGB Pro Executive Guest Chair
(black vinyl, chrome) 24"L 22"D 36"H

## Palm Beach Sofa & Swanson Chairs 10'x10' Booth



## Group Seating













A) CS8 Berlin Chair (black, white, chrome) 18"L 22"D 32"H

B) CS4 Syntax Chair (black, chrome) 23"L 19"D 32.25"H

C) XCHR Christopher Chair (white vinyl, chrome) 17"L 19"D 35"H

D) SC3 Brewer Chair (onyx, black) 20"L 20"D 32"H

E) RSTDIN Rustique Chair w/arms (gunmetal) 20"L 18"D 31"H

F) ZENCHR Zenith Chair (white, chrome) 18.25"L 22"D 32"H

G) LMCHR Laguna Chair (maple, chrome) 18"L 19"D 34"H

H) SC10 Razor Armless Chair (white) 15.5"L 15.5"D 30.5"H

I) BLDCSB Blade Chair (sky blue) 20.5"L 19"D 30.5"H

**J) BLDCRD B