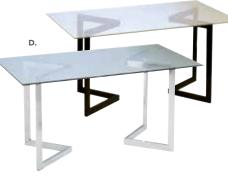

#### **Cocktail Table**

A) ALC100 (glass top, chrome) B) ALC200 (wood top, chrome)

**End Table** 

20"L 20"D 20"H

C) ALE100 (glass top, chrome)

D) ALE200 (wood top, chrome)

50"L 22"D 16"H / 47"L 24"D 17"H A) C1C (glass top, chrome) B) C1FWB (wood top, black)

#### **End Table**

26"L 26"D 20"H / 20"L 20"D 21"H C) E1C (glass top, chrome)