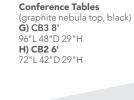

## Conference Tables

42" Round Conference Table 42" RND 29" H

A) CONF42 (white top, black)

B) CB1 (graphite nebula top, blac k)

C) CB8 (Madison/gray acajou top, black)

D) 42BKCT (black top, black)

(gray acajou top, chrome)

**E) MADC05 5' Table** 60"L 48"D 29"H F) MADC08 8' Table 96"L60"D 29"H

**G) MADC10 10' Table** 120"L 48"D 29"H

Incorporate conference tables to facilitate booth meetings and new connections.

Geo Rounded Square Tables 42"L 42"D 29"H A) CE1 (glass top, chrome)
B) CF1 (glass top, black)