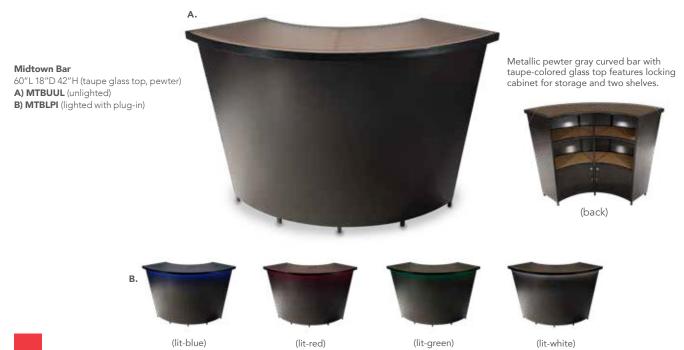

e)

Maple Top C) VNTCMN (solid) **VNTCMW** (grommets)

White Top **D) VNTCWW** (grommets) VNTCWN (solid)

Black Top E) VNTCBN (solid)



### Office Accessories & Decor





**Mason Lamps** (brushed silver) A) LA15 Floor Lamp 18" RND 55"H B) LA14 Table Lamp

16" RND 26"H

#### C) CUBL20 **Edge LED Cube Ottoman**

(white plastic) 20"L 20"D 20"H (AC power only)

#### D) CUBTBL

**Edge LED Cube Table** (plexi top, white plastic) 20"L 20"D 20"H (AC power only)

## Go Biophilic

It's easy to be green.

Just add greenery to your booth environment for a warm and natural feel.





#### A) PSHCCS **Posh Shelving** (chrome, acrylic)

36"L 18"D 72"H

#### B) HDG7FT Boxwood Hedge, 7' 36.5"L 12"D 84"H

C) HDG4FT Boxwood Hedge, 4' 46"L9"D 47"H



**BLDBSB Blade Barstool** 20.5"L 20"D 40.5"H (sky blue)







#### MAKING YOU LOOK GOOD, BY DESIGN.

Rest assured, you have an experienced partner to deliver a comfortable selling environment that impresses your clients and communicates your brand vision.

Style & Service Delivered

Nationwide Service | 24 hours a day, 7 days a week, 365 days a year

|                  | DELIVERY INFORMATION | DALLAS DISTRICT                                      |
|------------------|----------------------|------------------------------------------------------|
| Show Name:       |                      | SERVICE AREA: TX, OK, AR CORT Events                 |
| Contractor:      |                      | 551 Southwestern Blvd, Suite 160<br>Coppel, TX 75019 |
| Booth Number(s): | Show Date:           | 214-638-6101 Please email all pages to:              |
| Venue: