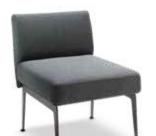

## Soft Seating

**MNCHLV Armless Loveseat** (gray fabric) 45"L 27"D 28.5"H

**MNCHCC Corner Chair** (gray fabric) 26"L 27"D 28.5"H

**MNCHCH Armless Chair** (gray fabric) 22.5"L 27"D 28.5"H