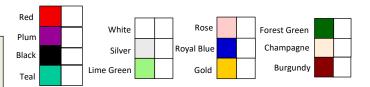

Event Colors are: <u>Black</u>

| Total | + | Sales Tax<br>8.25% | " | Grand Total |
|-------|---|--------------------|---|-------------|
| \$    | + | \$                 | Ш | \$          |