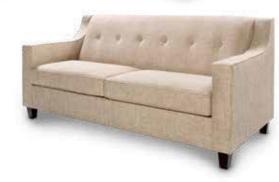

## Soft Seating Collections

TANCHR Chair (beige textured) 34"L 37"D 36"H TANLOV Loveseat (beige textured) 57.5"L 37"D 37"H TANSOF Sofa (beige textured) 78"L 37"D 36"H

Powered Products

MNCHCH Armless Chair (gray fabric) 22.5"L 27"D 28.5"H MNCHCC Corner Chair (gray fabric) 26"L 27"D 28.5"H MNCHLA Loveseat (gray fabric) 45"L 27"D 28.5"H