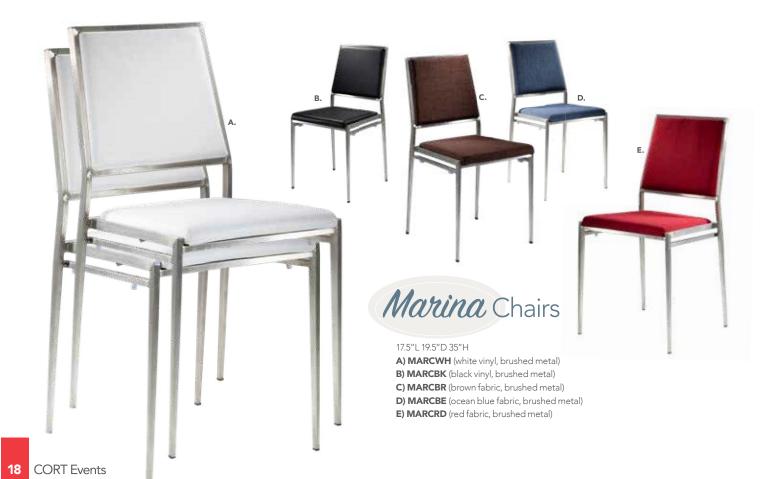

## Group Seating

A) CS8 Berlin Chair (black, white, chrome) 18"L 22"D 32"H

B) CS4 Syntax Chair (black, chrome) 23"L 19"D 32.25"H

C) XCHR Christopher Chair (white vinyl, chrome) 17"L 19"D 35"H

D) SC3 Brewer Chair (onyx, black) 20"L 20"D 32"H

E) RSTDIN Rustique Chair w/arms (gunmetal) 20"L 18"D 31"H

F) ZENCHR Zenith Chair (white, chrome) 18.25"L 22"D 32"H

G) LMCHR Laguna Chair (maple, chrome) 18"L 19"D 34"H

H) SC10 Razor Armless Chair (white) 15.5"L 15.5"D 30.5"H

I) BLDCSB Blade Chair (sky blue) 20.5"L 19"D 30.5"H

**J) BLDCRD Blade Chair** (red) 20.5"L 19"D 30.5"H

**K) LUCHCL Lucent Chair** (frosted acrylic, chrome) 19.5"L 19.75"D 32.5"H

L) DUET Duet Stack Chair (black, chrome) 21"L 23"D 33"H

M) MALGRN Malba Chair (green, chrome) 20"L 20"D 32"H

N) MALGRY Malba Chair (gray, chrome) 20"L 20"D 32"H