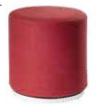

## Marche

**Swivel Ottomans** 

17"RND 18"H

A) MAR001 (white vinyl) B) MAR005 (red fabric)

C) MAR009 (pear yellow fabric) D) MAR007 (plum fabric) E) MAR010 (blue fabric)

F) MAR002 (gray fabric) G) MAR003 (linen fabric)

H) MAR004 (raspberry fabric) I) MAR008 (meadow green fabric) **J) MAR011** (orange fabric) K) MAR015 (black vinyl)

L) MAR012 (forest green vinyl) M) MAR013 (teal velvet)

N) MAR014 (distressed brown vinyl) O) MAR006 (rose quartz fabric)