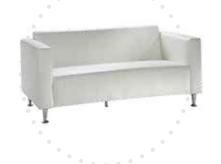

## Soft Seating Collections

Valencia VALSOF Sofa (coffee brown velvet) 63"L 30.5"D 31"H VALCHA Chair (spice orange velvet) 28"L 30.5"D 31"H

FAIRSW Sofa (white vinyl, brushed metal) 62"L 26"D 30"H FAIRCW Chair (white vinyl, brushed metal) 27"L 26"D 30"H

## Create a comfortable "living room" space with a soft lounge seating to relax clients and facilitate conversation.

BCHWHT Chair (white vinyl) 36"L 30.5"D 28"H

**BLVWHT Loveseat** (white vinyl) 61"L 30.5"D 28"H

BSFWHT Sofa (white vinyl) 86"L 30"D 28"H

12 CORT Events