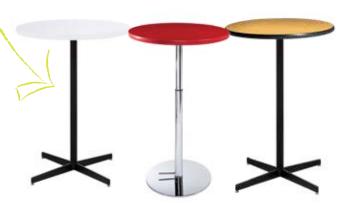

with bar and cafe sets that create inviting conference and meeting areas for your guests.

your exhibit

**Bar Tables** Standard Black Base 30" RND 42"H

VTJ (graphite nebula top)

VTK (maple top)

VTB (red top)

30WH42 (white top) VTA (Madison/gray acajou top)

**30BEBB** (blue top)

30WDBB (wood top)

30BKSB (black top)

**30AGBB** (brushed gunmetal top) 30OSBB (orange top)

**30YBBB** (brushed yellow top)

30GSBB (green top)

**36BKHB** (black top)

1. Choose Your Base: Black or Crome...

### 2. Then pick a color that suits your design.

**CS4 Syntax Chair** 