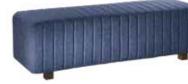

#### Benches

C) WHT12 Half (white vinyl) 39"L 22"D 18"H D) REGBEN Regis (brushed metal)

47"L 15.5"D 16"H

**Endless Curved** 60.5"L 37.5"D 15"H A) END01B (black vinyl, chrome) B) END01W

(white vinyl, chrome)

72"RND 18"H

Curves

22 CORT Events

**Beverly Bench Ottoman** 10'x20' Booth

Demo down.

Rectangular or circular ottomans are a great way to design small theaters for quick demonstrations.

**Bench Ottomans** 

60"L 20"D 18"H A) BVLYWH (white vinyl)