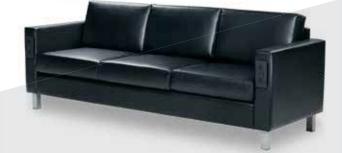

Powered tables or seating encourages clients to linger in the booth and

Roma Collection

SFAPWR Roma Sofa, Powered (white vinyl) 78"L 31"D 33"H **CHRPWR Roma Chair, Powered** (white vinyl) 37"L 31"D 33"H

### Naples Collection

NPLCHP Naples Chair, Powered (black vinyl) 36"L 30"D 33.25"H NPLLOP Naples Loveseat, Powered (black vinyl) 62"L 30"D 33.25"H NPLSOP Naples Sofa, Powered (black vinyl) 87"L 30"D 33.25"H