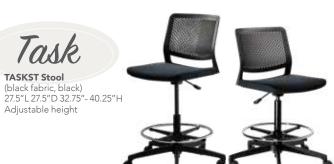

# Pro Mid Back

**Executive Chairs** 24"L 22"D 36.75-39.75"H

Adjustable height

C) PROMID (white vinyl, chrome) D) PROMDB (black vinyl, chrome)

Pro Guest

PROGB Executive Chair

Genesis

GENCHA Chair (black fabric, black) 27.5"L 27.5"D 40-43.5"H