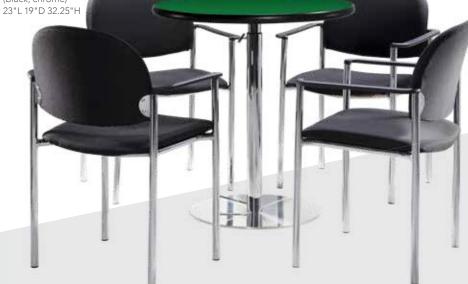

## Group Seating

A) CS8 Berlin Chair (black, white, chrome) 18"L 22"D 32"H

B) CS4 Syntax Chair (black, chrome) 23"L 19"D 32.25"H

C) XCHR Christopher Chair (white vinyl, chrome) 17"L 19"D 35"H

D) SC3 Brewer Chair (onyx, black) 20"L 20"D 32"H