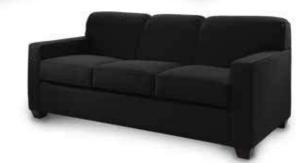

te vinyl, brushed metal) 62"L 26"D 30"H FAIRCW Chair (white vinyl, brushed metal) 27"L 26"D 30"H







10 CORT Events CORT Events



## Soft Seating







**MNCHLV Armless Loveseat** (gray fabric) 45"L 27"D 28.5"H



**MNCHCC Corner Chair** (gray fabric) 26"L 27"D 28.5"H



**MNCHCH Armless Chair** (gray fabric) 22.5"L 27"D 28.5"H

## Create a comfortable "living room" space with a soft lounge seating to relax clients and facilitate conversation.





BCHWHT Chair (white vinyl) 36"L 30.5"D 28"H



**BLVWHT Loveseat** (white vinyl) 61"L 30.5"D 28"H



BSFWHT Sofa (white vinyl) 86"L 30"D 28"H

12 CORT Events

## Soft Seating Collections







TANCHR Chair (beige textured) 34"L 37"D 36"H TANLOV Loveseat (beige textured) 57.5"L 37"D 37"H TANSOF Sofa (beige textured) 78"L 37"D 36"H

















Powered Products

MNCHCH Armless Chair (gray fabric) 22.5"L 27"D 28.5"H MNCHCC Corner Chair (gray fabric) 26"L 27"D 28.5"H MNCHLA Loveseat (gray fabric) 45"L 27"D 28.5"H







BCHWHT Chair (white vinyl) 36"L 30.5"D 28"H
BLVWHT Loveseat (white vinyl) 61"L 30.5"D 28"H
BSFWHT Sofa (white vinyl) 86"L 30"D 28"H









NPLCHP Chair, Powered (black vinyl) 36"L 30"D 33.25"H
Also available with standard arm (NPLCHR). NPLLOP Loveseat, Powered (black vinyl) 62"L 30"D 33.25"H Also available with standard arms (NPLLOV). NPLSOP Sofa, Powered (black vinyl) 87"L 30"D 33.25"H Also available with standard arms (NPLSOF).



## Accent Chairs



Swivel chairs in small spaces maximize functionality and allow you to engage with those all around!







C) OCB Key West Chair
(black fabric, wood) 31"L 3