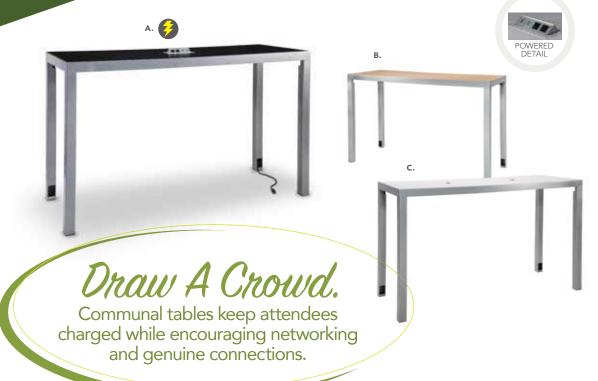

# Ventura

Powered & Communal Tables

Table Top Options BLACK WHITE MAPLE

Colors not available in all table options. Please check options listed.

#### **Powered Bar Tables** 72.25"L 26.25"D 42"H

A) VNTBLK (black top) VNTWHT (white top)

(silver frame)

(silver frame)

#### **Communal Bar Tables** 72.25"L 26.25"D 42"H

Maple Top B) VNTMNP (solid) **VNTBMW** (grommets)

White Top C) VNTBWW (grommets) **VNTWNP** (solid)

Black Top VNTBNP (solid)

#### **Powered Cafe Tables** 72.25"L 26.25"D 30"H (silver frame)

A) VNTCBK (black top) B) VNTCWH (white top)

#### **Communal Cafe Tables**

72.25"L 26.25"D 30"H (silver frame)

Maple Top C) VNTCMN (solid) **VNTCMW** (grommets)

White Top **D) VNTCWW** (grommets) VNTCWN (solid)

Black Top E) VNTCBN (solid)