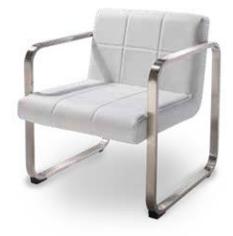

Powered tables or seating encourages clients to linger in the booth and

Roma Collection

SFAPWR Roma Sofa, Powered (white vinyl) 78"L 31"D 33"H **CHRPWR Roma Chair, Powered** (white vinyl) 37"L 31"D 33"H