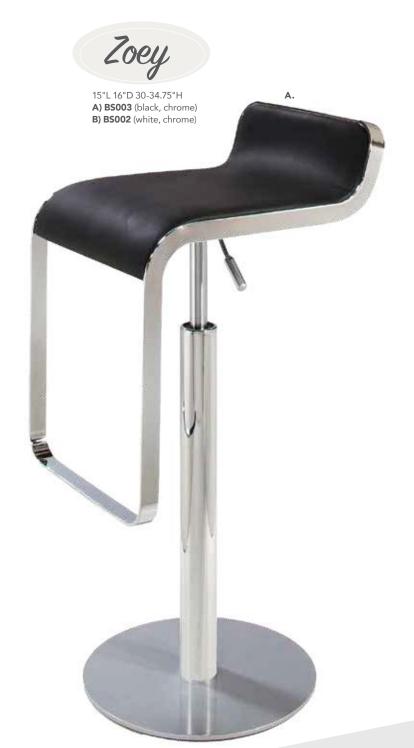

## Barstool Collection

Spin 360° Use barstools

to maximize client engagement with those all around you.

15"RND 23-33.5"H **A) ROLLWH** (white vinyl, chrome) B) ROLLRD (red vinyl, chrome)

## **Barstool** Collection

21"L 22"D 41"H A) BSS Barstool (black, chrome) B) BST Barstool (white, chrome)

**ZENBAR Barstool** (white, chrome) 19"L 20"D 44"H

A) BSC Oslo Barstool (white, chrome) 17"L 20"D 45"H B) XBAR Christopher Barstool (white vinyl, chrome) 19"L 15"D 41"H C) BS001 Shark Barstool (white, chrome) 22"L 19"D 34-44"H D) BSR Syntax Barstool (black, chrome) 23"L 19"D 43.25"H