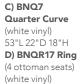

#### Vibe Cubes

18"L 18"D 18"H

- A) VIB09 (white vinyl)

- D) VIB13 (purple vinyl)
  E) VIB12 (silver vinyl)

- H) VIB15 (taupe vinyl)
- I) VIB02 (blue vinyl)
- J) VIB08 (orange vinyl)

## Provide a Pop.! Colorful furnishings

attract attention and help reinforce brand themes.

**Endless Square** 34"L 34"D 15"H

A) END02B (black vinyl, chrome) B) END02W (white vinyl, chrome)

#### Benches

C) WHT12 Half (white vinyl) 39"L 22"D 18"H D) REGBEN Regis (brushed metal)

47"L 15.5"D 16"H

**Endless Curved** 60.5"L 37.5"D 15"H A) END01B (black vinyl, chrome) B) END01W

(white vinyl, chrome)