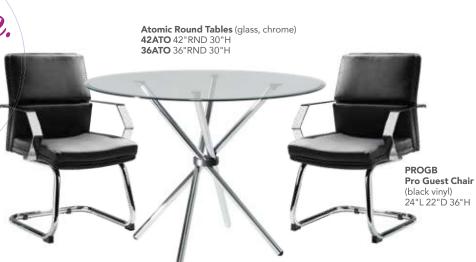

(white, chrome) 22"L 19"D 34-44"H D) BSR Syntax Barstool (black, chrome) 23"L 19"D 43.25"H

E) RSTSTL Rustique Barstool (gunmetal) 13"L 13"D 30"H F) LUBSCL Lucent Barstool (frosted acrylic, chrome) 22"L 22.5"D 45.5"H

G) LMBAR Laguna Barstool (maple, chrome) 18"L 20"D 47"H











20.5"L 20"D 40.5"H H) BLDBRD Barstool (red) I) BLDBSB Barstool (sky blue)







## Conference Tables

42" Round Conference Table 42" RND 29" H

A) CONF42 (white top, black)

B) CB1 (graphite nebula top, blac k)

C) CB8 (Madison/gray acajou top, black)

D) 42BKCT (black top, black)





(gray acajou top, chrome)

**E) MADC05 5' Table** 60"L 48"D 29"H F) MADC08 8' Table 96"L60"D 29"H

**G) MADC10 10' Table** 120"L 48"D 29"H







Incorporate conference tables to facilitate booth meetings and new connections.













Geo Rounded Square Tables 42"L 42"D 29"H A) CE1 (glass top, chrome)
B) CF1 (glass top, black)

**Geo Rectangular Tables** 60"L 36"D 29"H

C) CF2 (glass top, black) D) CE2 (glass top, chrome)

E) MERLIN Merlin





## Executive Seating & Desks





# Pro High



# Pro Mid Back

**Executive Chairs** 24"L 22"D 36.75-39.75"H

Adjustable height

C) PROMID (white vinyl, chrome) D) PROMDB (black vinyl, chrome)







Pro Guest

PROGB Executive Chair

Genesis

GENCHA Chair (black fabric, black) 27.5"L 27.5"D 40-43.5"H







A) JD8 Executive Desk (gray acajou) 60"L 30"D 29"H
B) CR8 Credenza (gray acajou) 60"L 20"D 29"H
C) BC8 Bookcase (gray acajou) 36"L 12"D 72"H









B. CREDENZA FRONT





Tech Desk

A) TECH3B Desk, Powered, w/3 Drawer File Cabinet (black top, black metal) 60"L30"