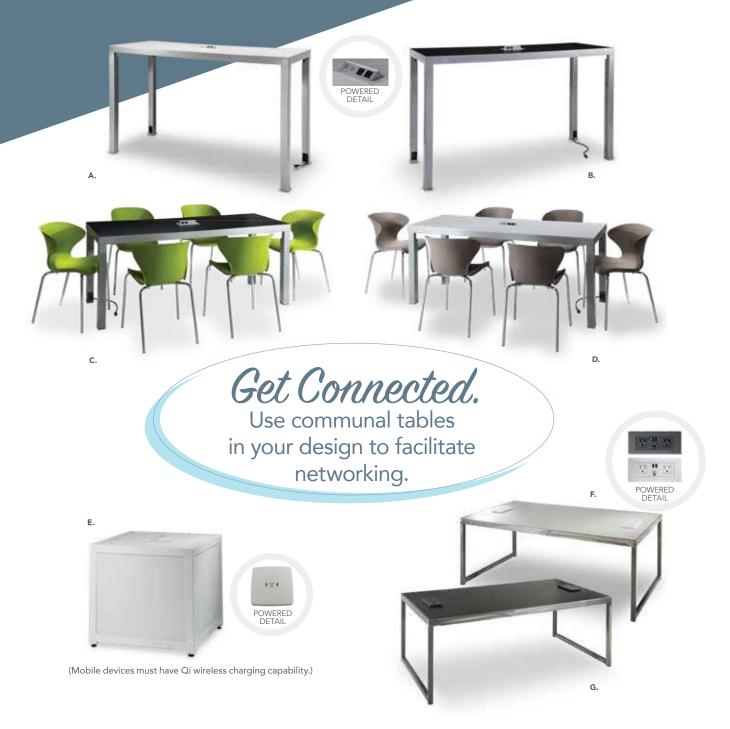

## Top 10 Booth Design Tips

Attract, Engage and Inspire.

Spin Around.

Swivel chairs in small spaces maximize functionality and allow you to engage with those all around!

**Get Connected.** 

Communal tables help facilitate networking opportunities and build connections.

## Powered Tables

Ventura Bar Tables, Powered (silver frame) 72.25"L 26.25"D 42"H A) VNTWHT (white top) B) VNTBLK (black top)

Ventura Cafe Tables, Powered (silver frame) 72.25"L 26.25"D 30"H C) VNTCBK (black top) D) VNTCWH (white top)

E) CUBPOW Wireless Charging Table, Powered (white, AC plug-in) 20"L 20"D 18"H

Sydney Powered Cocktail Tables (brushed steel) 48"L 26"D 18"H F) C1WP (white top) G) C1YP (black top)

# Ventura

Powered & Communal Tables

Table Top Options BLACK WHITE MAPLE

Colors not available in all table options. Please check options listed.

#### **Powered Bar Tables** 72.25"L 26.25"D 42"H

A) VNTBLK (black top) VNTWHT (white top)

(silver frame)

(silver frame)

#### **Communal Bar Tables** 72.25"L 26.25"D 42"H

Maple Top B) VNTMNP (solid) **VNTBMW** (grommets)

White Top C) VNTBWW (grommets) **VNTWNP** (solid)

Black Top VNTBNP (solid)

#### **Powered Cafe Tables** 72.25"L 26.25"D 30"H (silver frame)

A) VNTCBK (black top) B) VNTCWH (white top)

#### **Communal Cafe Tables**

72.25"L 26.25"D 30"H (silver frame)

Maple Top C) VNTCMN (solid) **VNTCMW** (grommets)

White Top **D) VNTCWW** (grommets) VNTCWN (solid)

Black Top E) VNTCBN (solid)