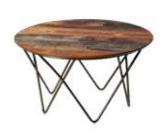

## Accent Table Collections

Stylize furnishings to create shareable moments worthy of Instagram.

A) MESETW End Table 20.5"RND 21.25"H (wood top, bronze) B) MESCTW Cocktail Table 32.25"RND 17.25"H (wood top, bronze)

C) MESETG End Table 24"RND 21.25"H (glass top, bronze) D) MESCTG Cocktail Table 36"RND 17.25"H (glass top, bronze)

E) MESETB End Table 20.5"RND 21.25"H (black top, bronze) F) MESCTB Cocktail Table 32.25"RND 17.25"H (black top, bronze)