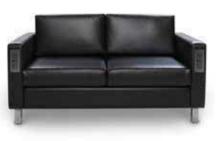

## Soft Seating

**MNCHLV Armless Loveseat** (gray fabric) 45"L 27"D 28.5"H

**MNCHCC Corner Chair** (gray fabric) 26"L 27"D 28.5"H

**MNCHCH Armless Chair** (gray fabric) 22.5"L 27"D 28.5"H

## Create a comfortable "living room" space with a soft lounge seating to relax clients and facilitate conversation.

BCHWHT Chair (white vinyl) 36"L 30.5"D 28"H

**BLVWHT Loveseat** (white vinyl) 61"L 30.5"D 28"H