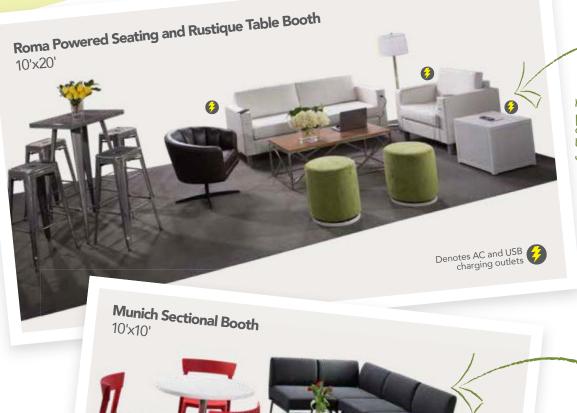

## Inspired Designs for Maximum Engagement

Design an interactive booth that achieves your company vision and encourages attendees to connect, learn, and engage.

## Top 10 Booth Design Tips

Attract, Engage and Inspire.

Spin Around.

Swivel chairs in small spaces maximize functionality and allow you to engage with those all around!

**Get Connected.** 

Communal tables help facilitate networking opportunities and build connections.

**Creature Comforts.** 

Design a comfortable "living room" space with soft lounge seating to relax clients and encourage conversation.

Keep it Green.

Don't forget the greenery to warm up your booth environment by bringing nature indoors.