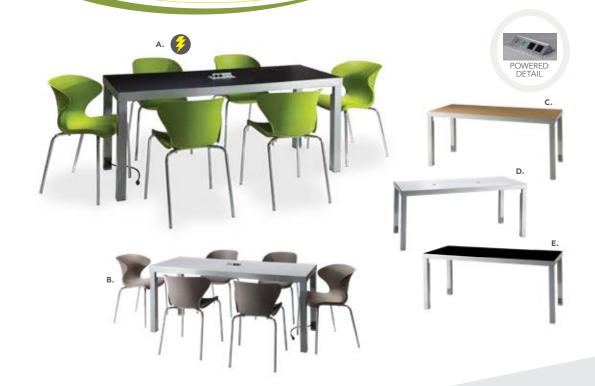

# Ventura

Powered & Communal Tables

Table Top Options BLACK WHITE MAPLE

Colors not available in all table options. Please check options listed.

#### **Powered Bar Tables** 72.25"L 26.25"D 42"H

A) VNTBLK (black top) VNTWHT (white top)

(silver frame)

(silver frame)

#### **Communal Bar Tables** 72.25"L 26.25"D 42"H

Maple Top B) VNTMNP (solid) **VNTBMW** (grommets)

White Top C) VNTBWW (grommets) **VNTWNP** (solid)

Black Top VNTBNP (solid)

#### **Powered Cafe Tables** 72.25"L 26.25"D 30"H (silver frame)

A) VNTCBK (black top) B) VNTCWH (white top)

#### **Communal Cafe Tables**

72.25"L 26.25"D 30"H (silver frame)

Maple Top C) VNTCMN (solid) **VNTCMW** (grommets)

White Top **D) VNTCWW** (grommets) VNTCWN (solid)

Black Top E) VNTCBN (solid)