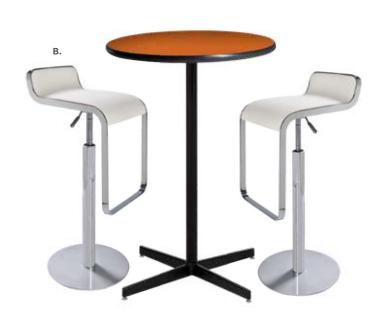

with bar and cafe sets that create inviting conference and meeting areas for your guests.

your exhibit

**Bar Tables** Standard Black Base 30" RND 42"H

VTJ (graphite nebula top)

VTK (maple top)

VTB (red top)

#### **Cafe Tables**

Standard Black Base 30" RND 29"H

ZTJ (graphite nebula top)

**ZTK** (maple top) 30WH29 (white top)

**ZTB** (red top)

ZTA (Madison/gray acajou top)

**30BEBC** (blue top)

30WDBC (wood top)