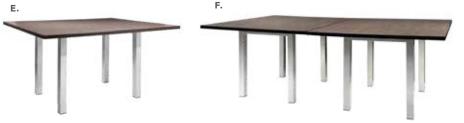

## Conference Tables

42" Round Conference Table 42" RND 29" H

A) CONF42 (white top, black)

B) CB1 (graphite nebula top, blac k)

C) CB8 (Madison/gray acajou top, black)

D) 42BKCT (black top, black)

(gray acajou top, chrome)

**E) MADC05 5' Table** 60"L 48"D 29"H F) MADC08 8' Table 96"L60"D 29"H

**G) MADC10 10' Table** 120"L 48"D 29"H

Incorporate conference tables to facilitate booth meetings and new connections.

Geo Rounded Square Tables 42"L 42"D 29"H A) CE1 (glass top, chrome)
B) CF1 (glass top, black)