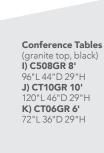

## Conference Tables

42" Round Conference Table 42" RND 29" H

A) CONF42 (white top, black)

B) CB1 (graphite nebula top, blac k)

C) CB8 (Madison/gray acajou top, black)

D) 42BKCT (black top, black)

(gray acajou top, chrome)

**E) MADC05 5' Table** 60"L 48"D 29"H F) MADC08 8' Table 96"L60"D 29"H

**G) MADC10 10' Table** 120"L 48"D 29"H

Incorporate conference tables to facilitate booth meetings and new connections.

Geo Rounded Square Tables 42"L 42"D 29"H A) CE1 (glass top, chrome)
B) CF1 (glass top, black)