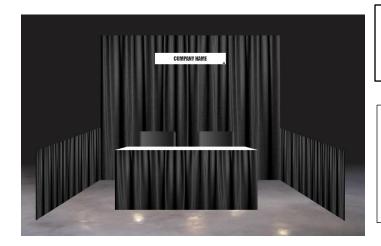

#### **Event Information**

Discount Deadline: <u>Friday, September 17, 2021</u>

Show Colors: Black

Booth Carpet Color: Facility is NOT Carpeted. Available for rent on page 43

Aisle Carpet Color: Red

#### **Booth Information**

★ Substitutions are not permitted. If alterations or additions are required please review the enclosed order forms. No credit or refund will be given for items not used.

#### Each 10' X 10' booth includes:

- ♦ 8' tall background drape (Black)
- ◆ 3' tall side dividers (Black)