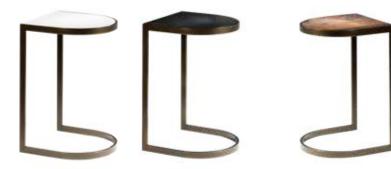

#### Alondra

#### **Cocktail Table**

A) ALC100 (glass top, chrome) B) ALC200 (wood top, chrome)

**End Table** 

20"L 20"D 20"H

C) ALE100 (glass top, chrome)

D) ALE200 (wood top, chrome)

50"L 22"D 16"H / 47"L 24"D 17"H A) C1C (glass top, chrome) B) C1FWB (wood top, black)

#### **End Table**

26"L 26"D 20"H / 20"L 20"D 21"H C) E1C (glass top, chrome)