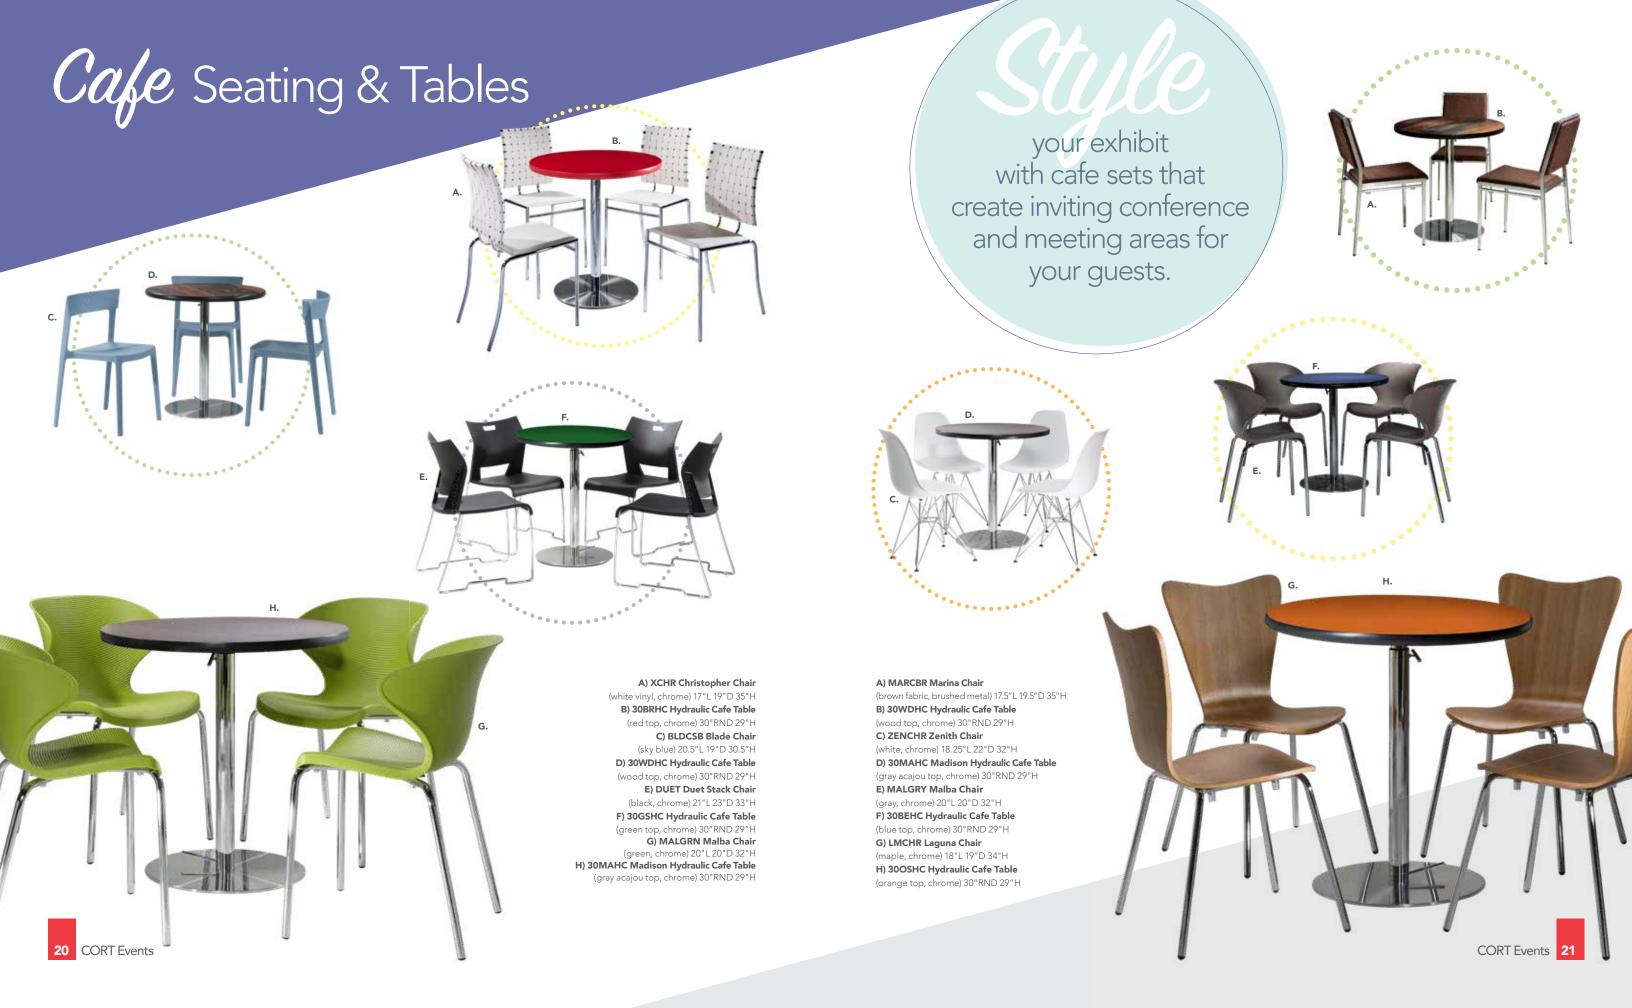

with bar and cafe sets that create inviting conference and meeting areas for your guests.

your exhibit

**Bar Tables** Standard Black Base 30" RND 42"H

VTJ (graphite nebula top)

VTK (maple top)

VTB (red top)

30WH42 (white top) VTA (Madison/gray acajou top)

**30BEBB** (blue top)

30WDBB (wood top)

30BKSB (black top)

**30AGBB** (brushed gunmetal top) 30OSBB (orange top)

**30YBBB** (brushed yellow top)

30GSBB (green top)

36" RND 42"H

VTW (white top) VTN (graphite nebula top)

VTP (maple top)

**36BKSB** (black top)

#### **Bar Tables**

Hydraulic Chrome Base 30" RND 45"H

**30GRHB** (graphite nebula top)

**30MTHB** (maple top) 30BRHB (red top)

30WHHB (white top)

**30MAHB** (Madison/gray acajou top)

**30BEHB** (blue top)

30WDHB (wood top) 30BKHB (black top)

30AGHB (brushed gunmetal top)

**30OSHB** (orange top)

30YSHB (brushed yellow top)

30GSHB (green top)

36" RND 45"H

36WTHB (white)

**36GRHB** (graphite nebula)

36MTHB (maple top)

**36BKHB** (black top)

1. Choose Your Base: Black or Crome...

#### **Cafe Tables**

Standard Black Base 30" RND 29"H

ZTJ (graphite nebula top)

**ZTK** (maple top) 30WH29 (white top)

**ZTB** (red top)

ZTA (Madison/gray acajou top)

**30BEBC** (blue top)

30WDBC (wood top)

30AGBC (brushed gunmetal top)

30BKSC (black top)

300SBC (orange top) **30YSBC** (brushed yellow top)

30GSBC (green top)

36" RND 29"H

**ZTQ** (white top)

**ZTN** (graphite nebula top) ZTP (maple top)

**36BKSC** (black top)

#### **Cafe Tables**

Hydraulic Chrome Base 30" RND 29"H

30GRHC (graphite nebula top)

30MTHC (maple top)

**30BRHC** (red top)

**30MAHC** (Madison/gray acajou top)

30WHHC (white top) 30BEHC (blue top)

30WDHC (wood top)

**30AGHC** (brushed gunmetal top)

30BKHC (black top)

**300SHC** (orange top)

**30YSHC** (brushed yellow top)

30GSHC (green top)

36" RND 29"H

36WTHC (white top)

**36GRHC** (graphite nebula top)

36MTHC (maple top)

36BKHC (black top)