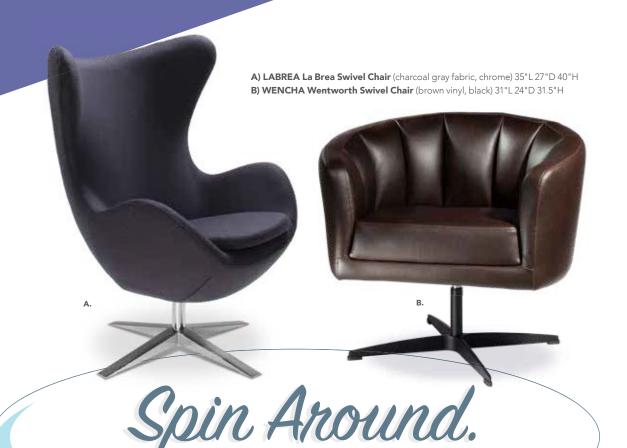

## Top 10 Booth Design Tips

Attract, Engage and Inspire.

Spin Around.

Swivel chairs in small spaces maximize functionality and allow you to engage with those all around!

**Get Connected.** 

Communal tables help facilitate networking opportunities and build connections.

## Accent Chairs

Swivel chairs in small spaces maximize functionality and allow you to engage with those all around!

C) OCB Key West Chair
(black fabric, wood) 31"L 31"D 31"H

D) BCW Madrid Chair
(white vinyl, chrome) 30"L 30"D 31"H