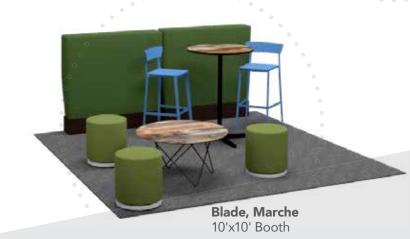

## Marche

**Swivel Ottomans** 

17"RND 18"H

A) MAR001 (white vinyl) B) MAR005 (red fabric)

C) MAR009 (pear yellow fabric) D) MAR007 (plum fabric) E) MAR010 (blue fabric)

F) MAR002 (gray fabric) G) MAR003 (linen fabric)

H) MAR004 (raspberry fabric) I) MAR008 (meadow green fabric) **J) MAR011** (orange fabric) K) MAR015 (black vinyl)

L) MAR012 (forest green vinyl) M) MAR013 (teal velvet)

N) MAR014 (distressed brown vinyl) O) MAR006 (rose quartz fabric)

Marche Theater 10'x20' Booth