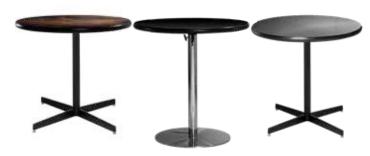

with bar and cafe sets that create inviting conference and meeting areas for your guests.

your exhibit

**Bar Tables** Standard Black Base 30" RND 42"H

VTJ (graphite nebula top)

VTK (maple top)

VTB (red top)

#### **Cafe Tables**

Standard Black Base 30" RND 29"H

ZTJ (graphite nebula top)

**ZTK** (maple top) 30WH29 (white top)

**ZTB** (red top)

ZTA (Madison/gray acajou top)

**30BEBC** (blue top)

30WDBC (wood top)