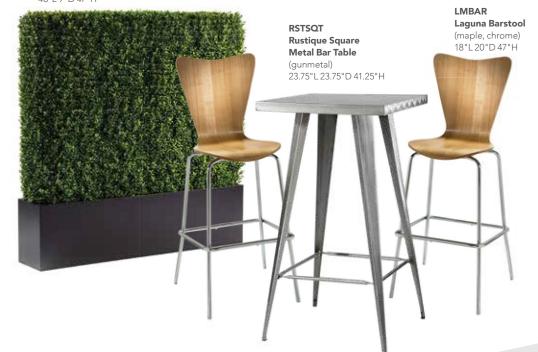

E) RSTSTL Rustique Barstool (gunmetal) 13"L 13"D 30"H F) LUBSCL Lucent Barstool (frosted acrylic, chrome) 22"L 22.5"D 45.5"H

G) LMBAR Laguna Barstool (maple, chrome) 18"L 20"D 47"H

20.5"L 20"D 40.5"H H) BLDBRD Barstool (red) I) BLDBSB Barstool (sky blue)

#### B) HDG7FT Boxwood Hedge, 7' 36.5"L 12"D 84"H

C) HDG4FT Boxwood Hedge, 4' 46"L9"D 47"H

**BLDBSB Blade Barstool** 20.5"L 20"D 40.5"H (sky blue)