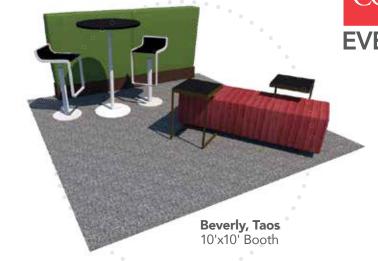

#### Taos

#### Side Tables

15.75"L 15.75"D 24"H

A) TAOBWH (white top, bronze)

B) TAOBBK (black top, bronze)

C) TAOBWD (wood top, bronze)