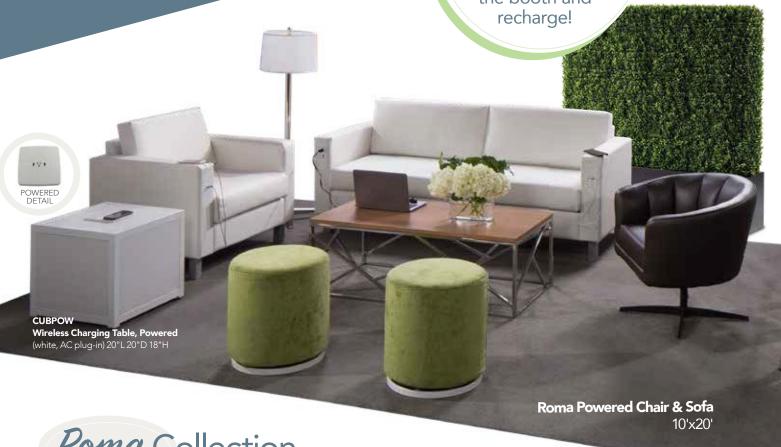

Create a comfortable "Living room" space with soft lounge seating to relax clients and facilitate conversation.

Make searching for wall outlets a thing of the past and empower attendees at your next show with functional charging furniture from CORT Events. From pedestals to soft seating and tables, our complete charging collection lets you Power Up the Possibilities.

Powered tables or seating encourages clients to linger in the booth and

Roma Collection

SFAPWR Roma Sofa, Powered (white vinyl) 78"L 31"D 33"H **CHRPWR Roma Chair, Powered** (white vinyl) 37"L 31"D 33"H

E) CUBPOW Wireless Charging Table, Powered (white, AC plug-in) 20"L 20"D 18"H

Sydney Powered Cocktail Tables (brushed steel) 48"L 26"D 18"H F) C1WP (white top) G) C1YP (black top)