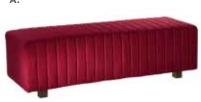

#### Benches

C) WHT12 Half (white vinyl) 39"L 22"D 18"H D) REGBEN Regis (brushed metal)

47"L 15.5"D 16"H

**Endless Curved** 60.5"L 37.5"D 15"H A) END01B (black vinyl, chrome) B) END01W

(white vinyl, chrome)

72"RND 18"H

Curves

22 CORT Events

**Beverly Bench Ottoman** 10'x20' Booth

Demo down.

Rectangular or circular ottomans are a great way to design small theaters for quick demonstrations.

**Bench Ottomans** 

60"L 20"D 18"H A) BVLYWH (white vinyl)