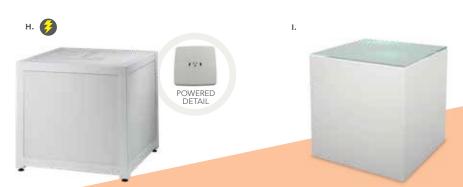

E) CUBPOW Wireless Charging Table, Powered (white, AC plug-in) 20"L 20"D 18"H

Sydney Powered Cocktail Tables (brushed steel) 48"L 26"D 18"H F) C1WP (white top) G) C1YP (black top)

#### **Powered** Pedestals

**Powered Locking Pedestals** A) PDL36W (white) 24"L 24"D 36"H B) PDL42W (white) 24"L 24"D 42"H C) PDL36B (black) 24"L 24"D 36"H D) PDL42B (black) 24"L 24"D 42"H

A) TECH3B Tech Desk, Powered w/3 drawer File Cabinet