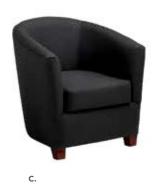

## Accent Chairs

Swivel chairs in small spaces maximize functionality and allow you to engage with those all around!

C) OCB Key West Chair
(black fabric, wood) 31"L 31"D 31"H

D) BCW Madrid Chair
(white vinyl, chrome) 30"L 30"D 31"H