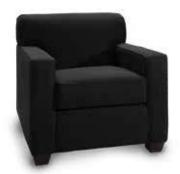

## Soft Seating Collections

TANCHR Chair (beige textured) 34"L 37"D 36"H TANLOV Loveseat (beige textured) 57.5"L 37"D 37"H TANSOF Sofa (beige textured) 78"L 37"D 36"H

Powered Products

MNCHCH Armless Chair (gray fabric) 22.5"L 27"D 28.5"H MNCHCC Corner Chair (gray fabric) 26"L 27"D 28.5"H MNCHLA Loveseat (gray fabric) 45"L 27"D 28.5"H