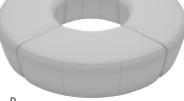

72"RND 18"H

Curves

22 CORT Events

**Beverly Bench Ottoman** 10'x20' Booth

Demo down.

Rectangular or circular ottomans are a great way to design small theaters for quick demonstrations.

**Bench Ottomans** 

60"L 20"D 18"H A) BVLYWH (white vinyl)