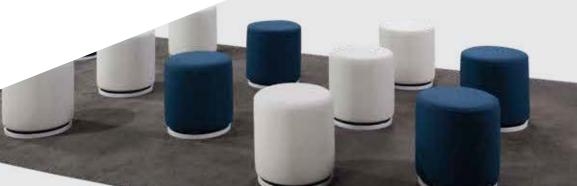

## Ottomans

#### Vibe Cubes

18"L 18"D 18"H

- A) VIB09 (white vinyl)

- D) VIB13 (purple vinyl)
  E) VIB12 (silver vinyl)

- H) VIB15 (taupe vinyl)
- I) VIB02 (blue vinyl)
- J) VIB08 (orange vinyl)

## Marche

**Swivel Ottomans** 

17"RND 18"H

A) MAR001 (white vinyl) B) MAR005 (red fabric)

C) MAR009 (pear yellow fabric) D) MAR007 (plum fabric) E) MAR010 (blue fabric)

F) MAR002 (gray fabric) G) MAR003 (linen fabric)

H) MAR004 (raspberry fabric) I) MAR008 (meadow green fabric) **J) MAR011** (orange fabric) K) MAR015 (black vinyl)

L) MAR012 (forest green vinyl) M) MAR013 (teal velvet)

N) MAR014 (distressed brown vinyl) O) MAR006 (rose quartz fabric)