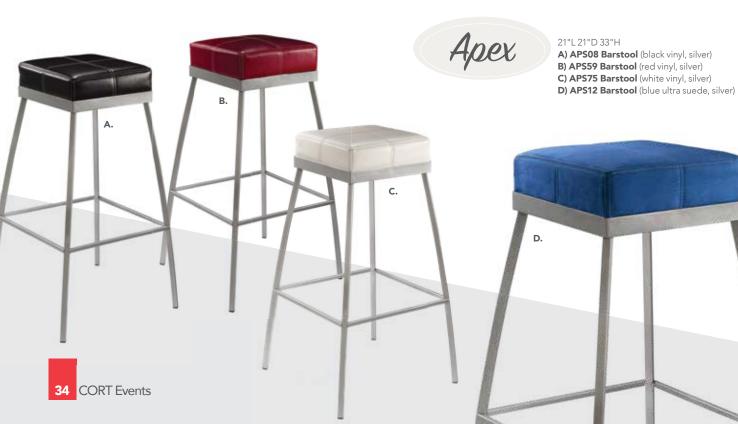

| Chair  | S                                            |           |          |       |
|--------|----------------------------------------------|-----------|----------|-------|
| QTY    | Item Description                             | Discount  | Standard | Total |
|        | Side Chair                                   | \$46.00   | \$57.25  | \$    |
|        | Modular High Stool<br>Gray Fabric – 29" Tall | \$73.25   | \$91.50  | \$    |
|        | Padded Chair                                 | \$65.00   | \$81.00  | \$    |
| Pegb   | oards, Tack Boards &                         | Grid Wall |          |       |
|        | Pegboard<br>4' x 8' Horizontal               | \$183.25  | \$229.25 | \$    |
|        | Pegboard<br>8' x 4' Vertical                 | \$183.25  | \$229.25 | \$    |
|        | Tack Board<br>4' x 8' Horizontal             | \$164.50  | \$197.50 | \$    |
|        | Tack Board<br>8' x 4' Vertical               | \$164.50  | \$197.50 | \$    |
|        | Grid Wall<br>2' x 8'                         | \$61.00   | \$76.25  | \$    |
| Bag, I | Literature & Garmen                          | t Racks   |          |       |
|        | Bag Rack                                     | \$86.50   | \$108.25 | \$    |
|        | Literature Rack                              | \$95.25   | \$116.50 | \$    |
|        | Clothes Rack                                 | \$86.50   | \$108.25 | \$    |
|        | Garment Rack – 2 Arm<br>(Water Fall)         | \$86.50   | \$108.25 | \$    |
|        | Garment Rack – 4 Arm<br>(Water Fall)         | \$86.50   | \$108.25 | \$    |
| Addit  | tional Accessories                           |           |          |       |
|        | Easel                                        | \$28.00   | \$34.75  | \$    |
|        | Fish Bowl                                    | \$26.50   | \$32.00  | \$    |
|        | Wastebasket                                  | \$14.75   | \$17.50  | \$    |
|        | Arm Light                                    | \$56.75   | \$70.50  | \$    |
|        | Floor Lamp                                   | \$45.00   | \$80.00  | \$    |
|        | Table Light                                  | \$65.00   | \$90.00  | \$    |