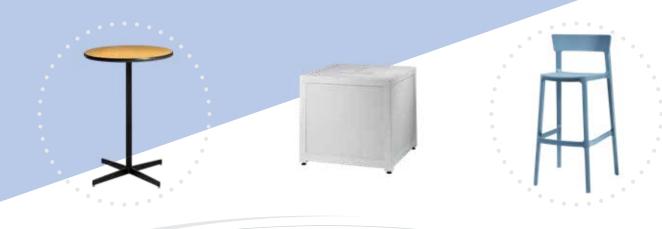

# Ventura

Powered & Communal Tables

Table Top Options BLACK WHITE MAPLE

Colors not available in all table options. Please check options listed.

#### **Powered Bar Tables** 72.25"L 26.25"D 42"H

A) VNTBLK (black top) VNTWHT (white top)

(silver frame)

(silver frame)

#### **Communal Bar Tables** 72.25"L 26.25"D 42"H

Maple Top B) VNTMNP (solid) **VNTBMW** (grommets)

White Top C) VNTBWW (grommets) **VNTWNP** (solid)

Black Top VNTBNP (solid)

#### **Powered Cafe Tables** 72.25"L 26.25"D 30"H (silver frame)

A) VNTCBK (black top) B) VNTCWH (white top)

#### **Communal Cafe Tables**

72.25"L 26.25"D 30"H (silver frame)

Maple Top C) VNTCMN (solid) **VNTCMW** (grommets)

White Top **D) VNTCWW** (grommets) VNTCWN (solid)

Black Top E) VNTCBN (solid)