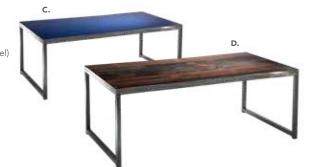

## Conference Tables

42" Round Conference Table 42" RND 29" H

A) CONF42 (white top, black)

B) CB1 (graphite nebula top, blac k)

C) CB8 (Madison/gray acajou top, black)

D) 42BKCT (black top, black)

(gray acajou top, chrome)

**E) MADC05 5' Table** 60"L 48"D 29"H F) MADC08 8' Table 96"L60"D 29"H

**G) MADC10 10' Table** 120"L 48"D 29"H

Incorporate conference tables to facilitate booth meetings and new connections.

Geo Rounded Square Tables 42"L 42"D 29"H A) CE1 (glass top, chrome)
B) CF1 (glass top, black)

**Geo Rectangular Tables** 60"L 36"D 29"H

C) CF2 (glass top, black) D) CE2 (glass top, chrome)

E) MERLIN Merlin