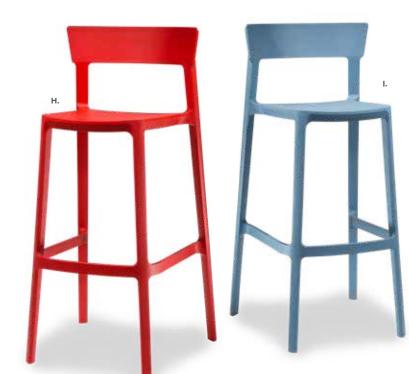

#### B) HDG7FT Boxwood Hedge, 7' 36.5"L 12"D 84"H

C) HDG4FT Boxwood Hedge, 4' 46"L9"D 47"H

**BLDBSB Blade Barstool** 20.5"L 20"D 40.5"H (sky blue)