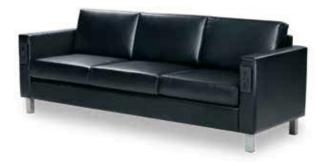

## Create a comfortable "living room" space with a soft lounge seating to relax clients and facilitate conversation.

BCHWHT Chair (white vinyl) 36"L 30.5"D 28"H

**BLVWHT Loveseat** (white vinyl) 61"L 30.5"D 28"H

BSFWHT Sofa (white vinyl) 86"L 30"D 28"H

12 CORT Events