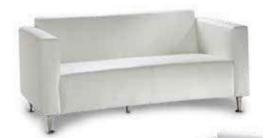

## Create a comfortable "living room" space with a soft lounge seating to relax clients and facilitate conversation.

BCHWHT Chair (white vinyl) 36"L 30.5"D 28"H

**BLVWHT Loveseat** (white vinyl) 61"L 30.5"D 28"H

BSFWHT Sofa (white vinyl) 86"L 30"D 28"H

12 CORT Events