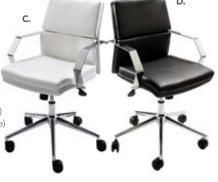

## Accent Chairs

Swivel chairs in small spaces maximize functionality and allow you to engage with those all around!

C) OCB Key West Chair
(black fabric, wood) 31"L 31"D 31"H

D) BCW Madrid Chair
(white vinyl, chrome) 30"L 30"D 31"H

E) PROGB Pro Executive Guest Chair
(black vinyl, chrome) 24"L 22"D 36"H