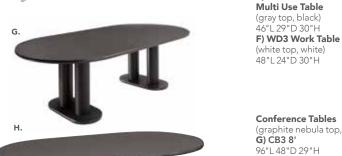

## Conference Tables

42" Round Conference Table 42" RND 29" H

A) CONF42 (white top, black)

B) CB1 (graphite nebula top, blac k)

C) CB8 (Madison/gray acajou top, black)

D) 42BKCT (black top, black)

(gray acajou top, chrome)

**E) MADC05 5' Table** 60"L 48"D 29"H F) MADC08 8' Table 96"L60"D 29"H

**G) MADC10 10' Table** 120"L 48"D 29"H

Incorporate conference tables to facilitate booth meetings and new connections.

Geo Rounded Square Tables 42"L 42"D 29"H A) CE1 (glass top, chrome)
B) CF1 (glass top, black)