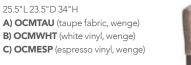

### Naples Collection

NPLCHP Naples Chair, Powered (black vinyl) 36"L 30"D 33.25"H NPLLOP Naples Loveseat, Powered (black vinyl) 62"L 30"D 33.25"H NPLSOP Naples Sofa, Powered (black vinyl) 87"L 30"D 33.25"H