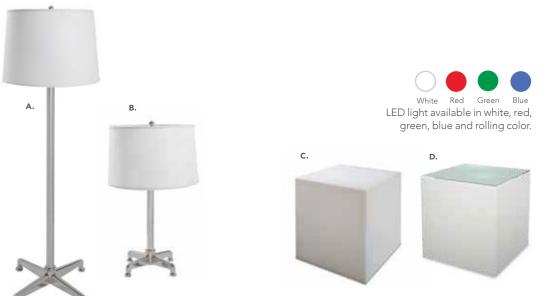

### Office Accessories & Decor

**Mason Lamps** (brushed silver) A) LA15 Floor Lamp 18" RND 55"H B) LA14 Table Lamp

16" RND 26"H

#### C) CUBL20 **Edge LED Cube Ottoman**

(white plastic) 20"L 20"D 20"H (AC power only)

#### D) CUBTBL

**Edge LED Cube Table** (plexi top, white plastic) 20"L 20"D 20"H (AC power only)