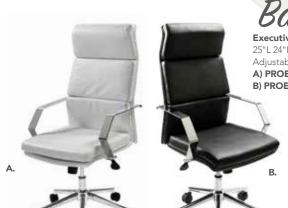

# Pro Mid Back

**Executive Chairs** 24"L 22"D 36.75-39.75"H

Adjustable height

C) PROMID (white vinyl, chrome) D) PROMDB (black vinyl, chrome)

Pro Guest

PROGB Executive Chair

Genesis

GENCHA Chair (black fabric, black) 27.5"L 27.5"D 40-43.5"H