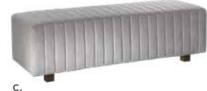

#### Benches

C) WHT12 Half (white vinyl) 39"L 22"D 18"H D) REGBEN Regis (brushed metal)

47"L 15.5"D 16"H

**Endless Curved** 60.5"L 37.5"D 15"H A) END01B (black vinyl, chrome) B) END01W

(white vinyl, chrome)

72"RND 18"H

Curves

22 CORT Events

**Beverly Bench Ottoman** 10'x20' Booth

Demo down.

Rectangular or circular ottomans are a great way to design small theaters for quick demonstrations.

**Bench Ottomans** 

60"L 20"D 18"H A) BVLYWH (white vinyl)

B) BVLYBK (black vinyl) C) BVLYGR (gray fabric) **D) BVLYRD** (red fabric) E) BVLYOB (ocean blue fabric)

F) BVLYLN (linen fabric) G) BVLYBN (brown fabric)