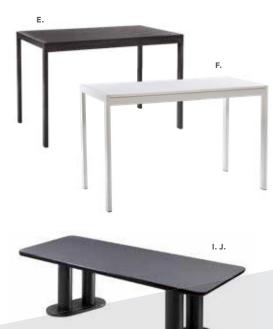

## Conference Tables

42" Round Conference Table 42" RND 29" H

A) CONF42 (white top, black)

B) CB1 (graphite nebula top, blac k)

C) CB8 (Madison/gray acajou top, black)

D) 42BKCT (black top, black)

(gray acajou top, chrome)

**E) MADC05 5' Table** 60"L 48"D 29"H F) MADC08 8' Table 96"L60"D 29"H

**G) MADC10 10' Table** 120"L 48"D 29"H

Incorporate conference tables to facilitate booth meetings and new connections.

Geo Rounded Square Tables 42"L 42"D 29"H A) CE1 (glass top, chrome)
B) CF1 (glass top, black)

**Geo Rectangular Tables** 60"L 36"D 29"H

C) CF2 (glass top, black) D) CE2 (glass top, chrome)

E) MERLIN Merlin