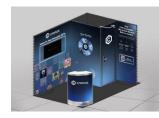

| 10' x 10' Rental Units                                                                                                                                                                                                               |                            | Price                       | Total |
|--------------------------------------------------------------------------------------------------------------------------------------------------------------------------------------------------------------------------------------|----------------------------|-----------------------------|-------|
| Backwall Unit <i>without Graphics</i><br>LO' wide x 8' tall Backwall Unit includes printed company name header                                                                                                                       |                            | w/o graphics<br>\$1,254.42  |       |
| Backwall Unit <i>with full Graphics</i><br>LO' x 8' tall Backwall Unit includes one sided Full Custom Printed Graphics                                                                                                               |                            | with graphics<br>\$2,247.50 |       |
| LO' x 10' Booth Display <i>without Graphics</i><br>LO' wide x 8' tall Booth Display includes 2 side rails, 1 meter counter, and 2 chairs.<br>Also includes printed company name header and printed front panel on meter counter      |                            | w/o graphics<br>\$1,672.56  |       |
| LO' x 10' Booth Display <i>with Full Graphics</i><br>LO' wide x 8' tall Booth Display includes 2 side rails, 1 meter counter, and 2 chairs.<br>Also includes Full Custom one sided Printed Graphics                                  |                            | with graphics<br>\$2,717.91 |       |
| Superior Custom Booth<br>LO' wide x 10' tall Custom Booth includes backwall with one sided full custom printed graphics, meter<br>counter and half-meter pedestal with full custom printed graphics                                  | <b>G G G G G G G G G G</b> | \$2,926.98                  |       |
| LO' x 20' Rental Units                                                                                                                                                                                                               |                            |                             |       |
| LO' x 20' Booth Display <i>without Graphics</i><br>20' wide x 8' tall Booth Display includes 2 side rails, 2-meter counters, and 2 chairs.<br>Also includes 2 printed company name headers and printed front panel on meter counters |                            | w/o graphics<br>\$3,345.12  |       |
| LO' x 20' Booth Display <i>with Graphics</i><br>20' wide x 8' tall Booth Display includes 2 side rails, 2-meter counters, and 2 chairs<br>Also includes Full Custom one sided Printed Graphics                                       |                            | with graphics<br>\$5,435.82 |       |
| Black Panel 10' x 20' Display<br>20' wide x 8' tall Booth Display with all black panels includes 2 side rails with curved ends, 2<br>printed company name headers, 6 shelves, lockable storage closet with key                       |                            | \$3,867.80                  |       |
| 20' x 20' Rental Unit or Custom Design                                                                                                                                                                                               | <u>'</u>                   | •                           | •     |