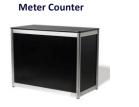

| 10' x 10' Rental Units                                                                                                                                                                                                               |                            | Price                       | Total |
|--------------------------------------------------------------------------------------------------------------------------------------------------------------------------------------------------------------------------------------|----------------------------|-----------------------------|-------|
| Backwall Unit <i>without Graphics</i><br>LO' wide x 8' tall Backwall Unit includes printed company name header                                                                                                                       |                            | w/o graphics<br>\$1,254.42  |       |
| Backwall Unit <i>with full Graphics</i><br>LO' x 8' tall Backwall Unit includes one sided Full Custom Printed Graphics                                                                                                               |                            | with graphics<br>\$2,247.50 |       |
| LO' x 10' Booth Display <i>without Graphics</i><br>LO' wide x 8' tall Booth Display includes 2 side rails, 1 meter counter, and 2 chairs.<br>Also includes printed company name header and printed front panel on meter counter      |                            | w/o graphics<br>\$1,672.56  |       |
| LO' x 10' Booth Display <i>with Full Graphics</i><br>LO' wide x 8' tall Booth Display includes 2 side rails, 1 meter counter, and 2 chairs.<br>Also includes Full Custom one sided Printed Graphics                                  |                            | with graphics<br>\$2,717.91 |       |
| Superior Custom Booth<br>LO' wide x 10' tall Custom Booth includes backwall with one sided full custom printed graphics, meter<br>counter and half-meter pedestal with full custom printed graphics                                  | <b>G G G G G G G G G G</b> | \$2,926.98                  |       |
| LO' x 20' Rental Units                                                                                                                                                                                                               |                            |                             |       |
| LO' x 20' Booth Display <i>without Graphics</i><br>20' wide x 8' tall Booth Display includes 2 side rails, 2-meter counters, and 2 chairs.<br>Also includes 2 printed company name headers and printed front panel on meter counters |                            | w/o graphics<br>\$3,345.12  |       |
| LO' x 20' Booth Display <i>with Graphics</i><br>20' wide x 8' tall Booth Display includes 2 side rails, 2-meter counters, and 2 chairs<br>Also includes Full Custom one sided Printed Graphics                                       |                            | with graphics<br>\$5,435.82 |       |
| Black Panel 10' x 20' Display<br>20' wide x 8' tall Booth Display with all black panels includes 2 side rails with curved ends, 2<br>printed company name headers, 6 shelves, lockable storage closet with key                       |                            | \$3,867.80                  |       |
| 20' x 20' Rental Unit or Custom Design                                                                                                                                                                                               | <u>'</u>                   | •                           | •     |