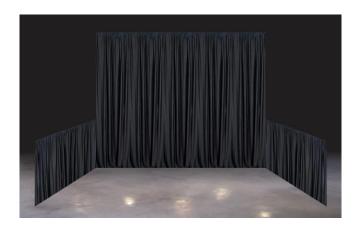

#### Each 10x10 booth includes:

♦ 8' tall background drape (black)

♦ 3' tall side dividers (black)

| <b>Event Schedu</b> | le – Sub | iect to | Change |
|---------------------|----------|---------|--------|
|                     |          |         |        |

# **Pipe & Drape Order Form**

| Drape |                                   |          |          |       |
|-------|-----------------------------------|----------|----------|-------|
| QTY   | Item Description                  | Discount | Standard | Total |
| ft    | 3' High Drape (includes hardware) | \$6.80   | \$8.10   | \$    |
| ft    | 8' High Drape (includes hardware) | \$11.24  | \$14.63  | \$    |
| Steel |                                   |          |          |       |
|       | 3' Steel Uprights                 | \$5.75   | \$7.06   | \$    |
|       | 8' Steel Uprights                 | \$6.53   | \$7.84   | \$    |
|       | 3' Steel Bases                    | \$7.84   | \$9.67   | \$    |
|       | 8' Steel Bases                    | \$7.84   | \$9.67   | \$    |
|       | 6' – 10' Steel Expanders          | \$5.75   | \$7.06   | \$    |

**Event Colors are: Black** 

Should you require a color other than the event colors, please contact Show Management for approval.

#### **DRAPE COLORS**

Please ✓ drape color of choice.

\*if other than event colors\*
Charges will apply.

\*Please use colors only as a reference.

| -f.tht                    | Red  |  | White  |  | Royal Blue   |  |  |
|---------------------------|------|--|--------|--|--------------|--|--|
| of the event and          | Plum |  | Black  |  | Forest Green |  |  |
| 3, 2025 to receive        | Rose |  | Silver |  | Burgundy     |  |  |
| rate.<br>efunded at 100%. | Gold |  | Teal   |  | Champagne    |  |  |