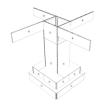

# **Standard Booth Rental Display**

#### **Order Deadline:**

Wednesday, September 3, 2025

| Company: |     | Contact Name: |           |  |
|----------|-----|---------------|-----------|--|
| Address: | Cit | ty, State:    | Zip Code: |  |
| Email:   | Ph  | one #:        | Booth #:  |  |

- Payment in full must accompany ALL orders.
- Rental Units are available if ordered by Wednesday, September 3, 2025. Orders received after this date may be subject to availability and additional charges may apply.
- Please refer to the Add-Ons for Rental Units or Display Tables & Accessories order forms for further options.
- Rental Units include: Installation & dismantling.
- Items cancelled prior to <u>Wednesday, September 3, 2025</u>, will be refunded at 100%. Items cancelled after <u>Wednesday, September 3, 2025</u>, on show site or after delivery are <u>non-refundable</u> and billed at 100%.
- Graphic files (PDF preferred) must be received by Wednesday, September 3, 2025.

| 10' x 10' Rental Units                                                                                                                                                                                                               |                            | Price                       | Total |
|--------------------------------------------------------------------------------------------------------------------------------------------------------------------------------------------------------------------------------------|----------------------------|-----------------------------|-------|
| Backwall Unit <i>without Graphics</i><br>LO' wide x 8' tall Backwall Unit includes printed company name header                                                                                                                       |                            | w/o graphics<br>\$1,254.42  |       |
| Backwall Unit <i>with full Graphics</i><br>LO' x 8' tall Backwall Unit includes one sided Full Custom Printed Graphics                                                                                                               |                            | with graphics<br>\$2,247.50 |       |
| LO' x 10' Booth Display <i>without Graphics</i><br>LO' wide x 8' tall Booth Display includes 2 side rails, 1 meter counter, and 2 chairs.<br>Also includes printed company name header and printed front panel on meter counter      |                            | w/o graphics<br>\$1,672.56  |       |
| LO' x 10' Booth Display <i>with Full Graphics</i><br>LO' wide x 8' tall Booth Display includes 2 side rails, 1 meter counter, and 2 chairs.<br>Also includes Full Custom one sided Printed Graphics                                  |                            | with graphics<br>\$2,717.91 |       |
| Superior Custom Booth<br>LO' wide x 10' tall Custom Booth includes backwall with one sided full custom printed graphics, meter<br>counter and half-meter pedestal with full custom printed graphics                                  | <b>G G G G G G G G G G</b> | \$2,926.98                  |       |
| LO' x 20' Rental Units                                                                                                                                                                                                               |                            |                             |       |
| LO' x 20' Booth Display <i>without Graphics</i><br>20' wide x 8' tall Booth Display includes 2 side rails, 2-meter counters, and 2 chairs.<br>Also includes 2 printed company name headers and printed front panel on meter counters |                            | w/o graphics<br>\$3,345.12  |       |
| LO' x 20' Booth Display <i>with Graphics</i><br>20' wide x 8' tall Booth Display includes 2 side rails, 2-meter counters, and 2 chairs<br>Also includes Full Custom one sided Printed Graphics                                       |                            | with graphics<br>\$5,435.82 |       |
| Black Panel 10' x 20' Display<br>20' wide x 8' tall Booth Display with all black panels includes 2 side rails with curved ends, 2<br>printed company name headers, 6 shelves, lockable storage closet with key                       |                            | \$3,867.80                  |       |
| 20' x 20' Rental Unit or Custom Design                                                                                                                                                                                               | <u>'</u>                   | •                           | •     |