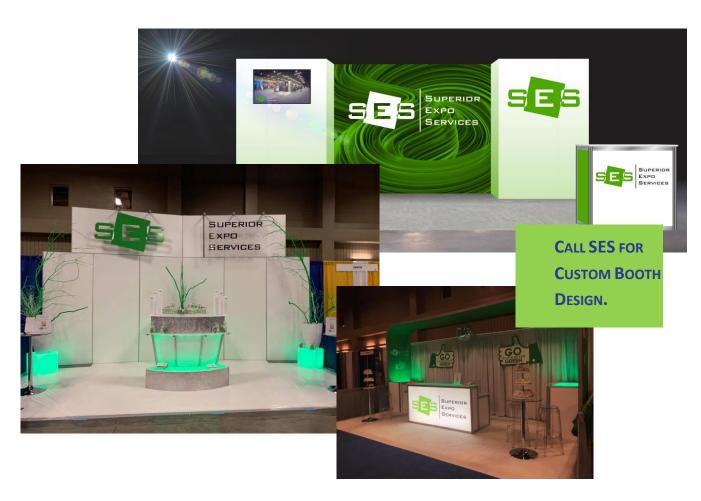

# **Custom Booth Rental Displays**

#### **Order Deadline:**

Wednesday, September 3, 2025

Experience unparalleled display solutions with SES. Discover a range of premium materials to elevate your exhibition requirements. Whether it's an 8' X 8' or a grand 40' X 40' booth, we specialize in tailoring to your specifications. Utilizing top-noch Agam and BeMatrix hardware in conjunction with foam board, acrylic, and fabric graphic options, we ensure your exhibit booth garners attention. Embrace innovative possibilities as we collaborate to perfectly meet your distinctive needs.