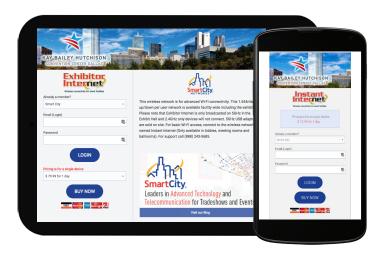

## **CONNECT**

Connect to the network name (i.e., Exhibitor Internet or Instant Internet) by following your computer's procedure for choosing available wireless networks.

OPEN BROWSER

Open your browser (Internet Explorer, Firefox, Safari, or other browser). You should see a page resembling the graphic shown below. If you do not see the graphic shown, please refresh your browser.

### **BUY NOW**

If this is your initial purchase, enter your username (email address) and password, then click BUY NOW. Follow prompts to complete your purchase or log-in. Refer to service options and limitations shown to the right.

#### LOGIN

If you have already created an account and are returning for additional sessions, click LOGIN.